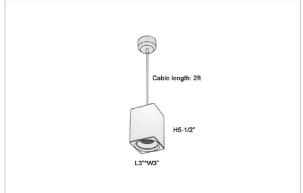

## Product Code: IK-REosPL-30W-40K-BL-90C-15D

| Voltage            | 100 - 277 V AC, 50-60 Hz                                         |
|--------------------|------------------------------------------------------------------|
| Lumen Output       | 2700lm                                                           |
| Power              | 30W                                                              |
| ССТ                | 4000K                                                            |
| CRI                | >90                                                              |
| Beam Angle         | 15°                                                              |
| Light Distribution | Spot                                                             |
| LED Light Source   | Osram SOLERIQ S 19                                               |
| Start Time         | Instant                                                          |
| Driver             | Stand Alone (included)                                           |
| Operating Position | No Swiveling Type                                                |
| Dimming            | Triac Dimming / 0-10 V Dimming                                   |
| Heads              | Single Head                                                      |
| Finish             | Black                                                            |
| Length             | 4-1/2"                                                           |
| Height             | 6-1/4"                                                           |
| Optics             | Reflective Cup Structure                                         |
| Width (W)          | 4-1/2"                                                           |
| Application Area   | Guest Room, Restaurant, Meeting Room, Club, Hall, Hotel Entrance |

Eos is a technologically advanced LED Pendant Light that incorporates electronic gear and a high-quality lens with wide beam spread. While commonly used as task light, the unique and state-of-the-art design of this luminaire also enhances the overall aesthetics of your store.