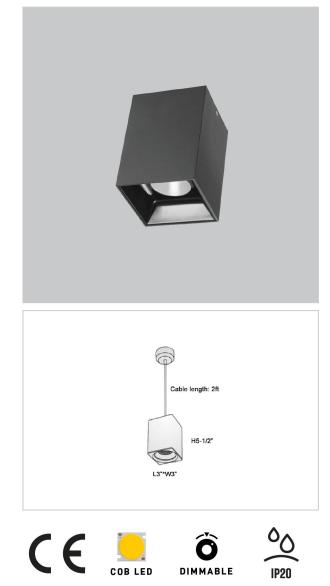

## Product Code : IK-REosPL-30W-30K-BL-90C-15D

| Voltage            | 100 - 277 V AC, 50-60 Hz                                         |
|--------------------|------------------------------------------------------------------|
| Lumen Output       | 2550lm                                                           |
| Power              | 30W                                                              |
| ССТ                | 3000K                                                            |
| CRI                | >90                                                              |
| Beam Angle         | 15°                                                              |
| Light Distribution | Spot                                                             |
| LED Light Source   | Osram SOLERIQ S 19                                               |
| Start Time         | Instant                                                          |
| Driver             | Stand Alone (included)                                           |
| Operating Position | No Swiveling Type                                                |
| Dimming            | Triac Dimming / 0-10 V Dimming                                   |
| Heads              | Single Head                                                      |
| Finish             | Black                                                            |
| Length             | 4-1/2"                                                           |
| Height             | 6-1/4"                                                           |
| Optics             | Reflective Cup Structure                                         |
| Width (W)          | 4-1/2"                                                           |
| Application Area   | Guest Room, Restaurant, Meeting Room, Club, Hall, Hotel Entrance |
|                    |                                                                  |

Eos is a technologically advanced LED Pendant Light that incorporates electronic gear and a high-quality lens with wide beam spread. While commonly used as task light, the unique and state-of-the-art design of this luminaire also enhances the overall aesthetics of your store.