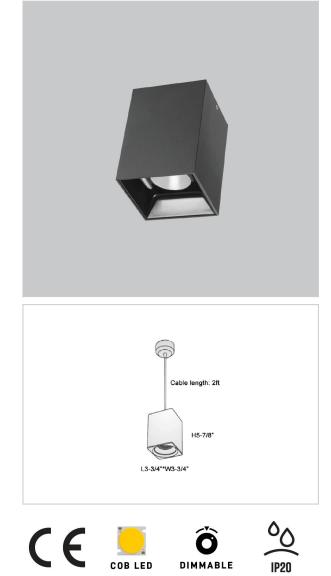

## Product Code : IK-REosPL-20W-40K-BL-90C-15D

| Voltage            | 100 - 277 V AC, 50-60 Hz                                         |
|--------------------|------------------------------------------------------------------|
| Lumen Output       | 1800lm                                                           |
| Power              | 20W                                                              |
| ССТ                | 4000K                                                            |
| CRI                | >90                                                              |
| Beam Angle         | 15°                                                              |
| Light Distribution | Spot                                                             |
| LED Light Source   | Osram SOLERIQ S 19                                               |
| Start Time         | Instant                                                          |
| Driver             | Stand Alone (included)                                           |
| Operating Position | No Swiveling Type                                                |
| Dimming            | Triac Dimming / 0-10 V Dimming                                   |
| Heads              | Single Head                                                      |
| Finish             | Black                                                            |
| Length             | 3-3/4"                                                           |
| Height             | 5-7/8"                                                           |
| Optics             | Reflective Cup Structure                                         |
| Width (W)          | 3-3/4"                                                           |
| Application Area   | Guest Room, Restaurant, Meeting Room, Club, Hall, Hotel Entrance |
|                    |                                                                  |

Eos is a technologically advanced LED Pendant Light that incorporates electronic gear and a high-quality lens with wide beam spread. While commonly used as task light, the unique and state-of-the-art design of this luminaire also enhances the overall aesthetics of your store.