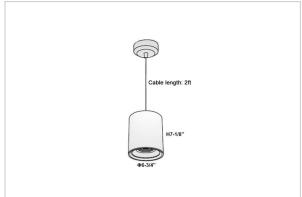

## Product Code: IK-RAuroraPL-50W-27K-WH-90C-45D

| Voltage            | 100 - 277 V AC, 50-60 Hz                                         |  |  |  |  |
|--------------------|------------------------------------------------------------------|--|--|--|--|
| Lumen Output       | 4000lm                                                           |  |  |  |  |
| Power              | 50W                                                              |  |  |  |  |
| ССТ                | 2700K                                                            |  |  |  |  |
| CRI                | >90                                                              |  |  |  |  |
| Beam Angle         | 45°                                                              |  |  |  |  |
| Light Distribution | Flood                                                            |  |  |  |  |
| LED Light Source   | Osram SOLERIQ S 19                                               |  |  |  |  |
| Start Time         | Instant                                                          |  |  |  |  |
| Driver             | Stand Alone (included)                                           |  |  |  |  |
| Operating Position | No Swiveling Type                                                |  |  |  |  |
| Dimming            | Triac Dimming / 0-10 V Dimming                                   |  |  |  |  |
| Heads              | Single Head                                                      |  |  |  |  |
| Finish             | White                                                            |  |  |  |  |
| Height             | 7-1/8"                                                           |  |  |  |  |
| Diameter           | 6-3/4"                                                           |  |  |  |  |
| Optics             | Reflective Cup Structure                                         |  |  |  |  |
| Application Area   | Guest Room, Restaurant, Meeting Room, Club, Hall, Hotel Entrance |  |  |  |  |