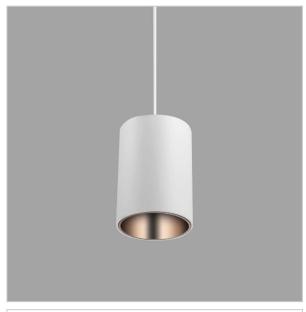

## Aurora Pendant Lights

ITEM SKU#: 662187504179

Aurora is a technologically advanced LED Pendant Light that incorporates electronic gear and a high-quality lens with wide beam spread. While commonly used as task light, the unique and state-of-the-art design of this luminaire also enhances the overall aesthetics of your store.