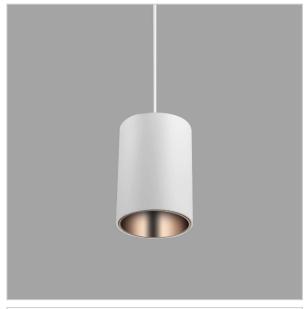

## Aurora Pendant Lights

ITEM SKU#: 662187504094

## Product Code: IK-RAuroraPL-30W-27K-WH-90C-45D

| Voltage            | 100 - 277 V AC, 50-60 Hz                                         |  |  |  |  |
|--------------------|------------------------------------------------------------------|--|--|--|--|
| Lumen Output       | 2400lm                                                           |  |  |  |  |
| Power              | 30W                                                              |  |  |  |  |
| ССТ                | 2700K                                                            |  |  |  |  |
| CRI                | >90                                                              |  |  |  |  |
| Beam Angle         | 45°                                                              |  |  |  |  |
| Light Distribution | Flood                                                            |  |  |  |  |
| LED Light Source   | Osram SOLERIQ S 19                                               |  |  |  |  |
| Start Time         | Instant                                                          |  |  |  |  |
| Driver             | Stand Alone (included)                                           |  |  |  |  |
| Operating Position | No Swiveling Type                                                |  |  |  |  |
| Dimming            | Triac Dimming / 0-10 V Dimming                                   |  |  |  |  |
| Heads              | Single Head                                                      |  |  |  |  |
| Finish             | White                                                            |  |  |  |  |
| Height             | 6-1/4"                                                           |  |  |  |  |
| Diameter           | 5-5/8"                                                           |  |  |  |  |
| Optics             | Reflective Cup Structure                                         |  |  |  |  |
| Application Area   | Guest Room, Restaurant, Meeting Room, Club, Hall, Hotel Entrance |  |  |  |  |

Aurora is a technologically advanced LED Pendant Light that incorporates electronic gear and a high-quality lens with wide beam spread. While commonly used as task light, the unique and state-of-the-art design of this luminaire also enhances the overall aesthetics of your store.