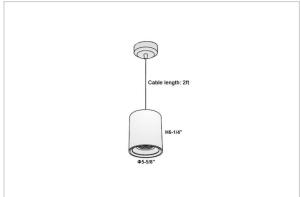

## Product Code: IK-RAuroraPL-30W-27K-WH-90C-45D

| Voltage            | 100 - 277 V AC, 50-60 Hz                                         |  |  |  |  |
|--------------------|------------------------------------------------------------------|--|--|--|--|
| Lumen Output       | 2400lm                                                           |  |  |  |  |
| Power              | 30W                                                              |  |  |  |  |
| ССТ                | 2700K                                                            |  |  |  |  |
| CRI                | >90                                                              |  |  |  |  |
| Beam Angle         | 45°                                                              |  |  |  |  |
| Light Distribution | Flood                                                            |  |  |  |  |
| LED Light Source   | Osram SOLERIQ S 19                                               |  |  |  |  |
| Start Time         | Instant                                                          |  |  |  |  |
| Driver             | Stand Alone (included)                                           |  |  |  |  |
| Operating Position | No Swiveling Type                                                |  |  |  |  |
| Dimming            | Triac Dimming / 0-10 V Dimming                                   |  |  |  |  |
| Heads              | Single Head                                                      |  |  |  |  |
| Finish             | White                                                            |  |  |  |  |
| Height             | 6-1/4"                                                           |  |  |  |  |
| Diameter           | 5-5/8"                                                           |  |  |  |  |
| Optics             | Reflective Cup Structure                                         |  |  |  |  |
| Application Area   | Guest Room, Restaurant, Meeting Room, Club, Hall, Hotel Entrance |  |  |  |  |