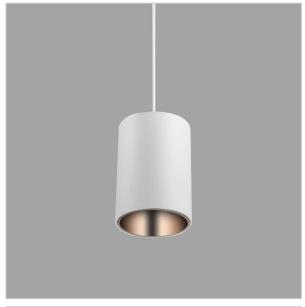

## Aurora Pendant Lights

ITEM SKU#: 662187503974

## Product Code: IK-RAuroraPL-15W-30K-WH-90C-45D

| Voltage                                                                           | 100 - 277 V AC, 50-60 Hz       |  |  |  |
|-----------------------------------------------------------------------------------|--------------------------------|--|--|--|
| Lumen Output                                                                      | 1275lm                         |  |  |  |
| Power                                                                             | 15W                            |  |  |  |
| ССТ                                                                               | 3000K                          |  |  |  |
| CRI                                                                               | >90                            |  |  |  |
| Beam Angle                                                                        | 45°                            |  |  |  |
| Light Distribution                                                                | Flood                          |  |  |  |
| LED Light Source                                                                  | Osram SOLERIQ S 19             |  |  |  |
| Start Time                                                                        | Instant                        |  |  |  |
| Driver                                                                            | Stand Alone (included)         |  |  |  |
| Operating Position                                                                | No Swiveling Type              |  |  |  |
| Dimming                                                                           | Triac Dimming / 0-10 V Dimming |  |  |  |
| Heads                                                                             | Single Head                    |  |  |  |
| Finish                                                                            | White                          |  |  |  |
| Height                                                                            | 5-7/8"                         |  |  |  |
| Diameter                                                                          | 3-3/4"                         |  |  |  |
| Optics                                                                            | Reflective Cup Structure       |  |  |  |
| Application Area Guest Room, Restaurant, Meeting Room, Club, Hall, Hotel Entrance |                                |  |  |  |

Aurora is a technologically advanced LED Pendant Light that incorporates electronic gear and a high-quality lens with wide beam spread. While commonly used as task light, the unique and state-of-the-art design of this luminaire also enhances the overall aesthetics of your store.