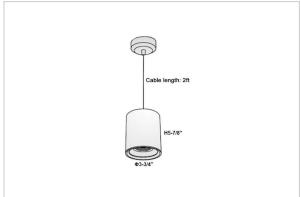

## Product Code: IK-RAuroraPL-15W-30K-WH-90C-45D

| Voltage                                                                           | 100 - 277 V AC, 50-60 Hz       |  |  |  |
|-----------------------------------------------------------------------------------|--------------------------------|--|--|--|
| Lumen Output                                                                      | 1275lm                         |  |  |  |
| Power                                                                             | 15W                            |  |  |  |
| ССТ                                                                               | 3000K                          |  |  |  |
| CRI                                                                               | >90                            |  |  |  |
| Beam Angle                                                                        | 45°                            |  |  |  |
| Light Distribution                                                                | Flood                          |  |  |  |
| LED Light Source                                                                  | Osram SOLERIQ S 19             |  |  |  |
| Start Time                                                                        | Instant                        |  |  |  |
| Driver                                                                            | Stand Alone (included)         |  |  |  |
| Operating Position                                                                | No Swiveling Type              |  |  |  |
| Dimming                                                                           | Triac Dimming / 0-10 V Dimming |  |  |  |
| Heads                                                                             | Single Head                    |  |  |  |
| Finish                                                                            | White                          |  |  |  |
| Height                                                                            | 5-7/8"                         |  |  |  |
| Diameter                                                                          | 3-3/4"                         |  |  |  |
| Optics                                                                            | Reflective Cup Structure       |  |  |  |
| Application Area Guest Room, Restaurant, Meeting Room, Club, Hall, Hotel Entrance |                                |  |  |  |