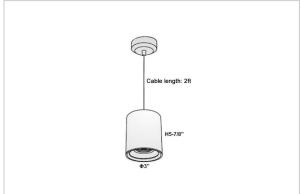

## Product Code: IK-RAuroraPL-12W-40K-WH-90C-45D

| Voltage            | 100 - 277 V AC, 50-60 Hz                                         |
|--------------------|------------------------------------------------------------------|
| Lumen Output       | 1080lm                                                           |
| Power              | 12W                                                              |
| ССТ                | 4000K                                                            |
| CRI                | >90                                                              |
| Beam Angle         | 45°                                                              |
| Light Distribution | Flood                                                            |
| LED Light Source   | Osram SOLERIQ S 19                                               |
| Start Time         | Instant                                                          |
| Driver             | Stand Alone (included)                                           |
| Operating Position | No Swiveling Type                                                |
| Dimming            | Triac Dimming / 0-10 V Dimming                                   |
| Heads              | Single Head                                                      |
| Finish             | White                                                            |
| Height             | 5-7/8"                                                           |
| Diameter           | 3"                                                               |
| Optics             | Reflective Cup Structure                                         |
| Application Area   | Guest Room, Restaurant, Meeting Room, Club, Hall, Hotel Entrance |