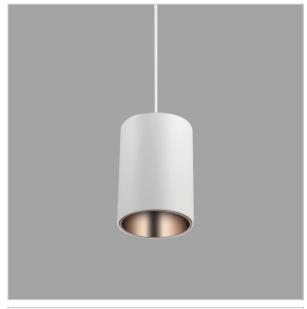

## Aurora Pendant Lights

ITEM SKU#: 662187503943

## Product Code: IK-RAuroraPL-12W-40K-WH-90C-45D

| Voltage            | 100 - 277 V AC, 50-60 Hz                                         |
|--------------------|------------------------------------------------------------------|
| Lumen Output       | 1080lm                                                           |
| Power              | 12W                                                              |
| ССТ                | 4000K                                                            |
| CRI                | >90                                                              |
| Beam Angle         | 45°                                                              |
| Light Distribution | Flood                                                            |
| LED Light Source   | Osram SOLERIQ S 19                                               |
| Start Time         | Instant                                                          |
| Driver             | Stand Alone (included)                                           |
| Operating Position | No Swiveling Type                                                |
| Dimming            | Triac Dimming / 0-10 V Dimming                                   |
| Heads              | Single Head                                                      |
| Finish             | White                                                            |
| Height             | 5-7/8"                                                           |
| Diameter           | 3"                                                               |
| Optics             | Reflective Cup Structure                                         |
| Application Area   | Guest Room, Restaurant, Meeting Room, Club, Hall, Hotel Entrance |

Aurora is a technologically advanced LED Pendant Light that incorporates electronic gear and a high-quality lens with wide beam spread. While commonly used as task light, the unique and state-of-the-art design of this luminaire also enhances the overall aesthetics of your store.