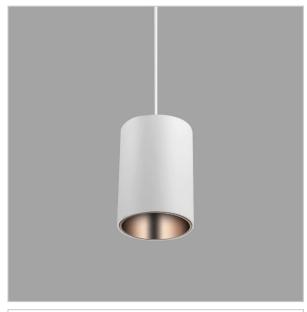

## Aurora Pendant Lights

ITEM SKU#: 662187503936

Aurora is a technologically advanced LED Pendant Light that incorporates electronic gear and a high-quality lens with wide beam spread. While commonly used as task light, the unique and state-of-the-art design of this luminaire also enhances the overall aesthetics of your store.