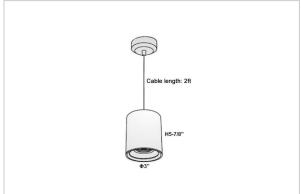

## Product Code: IK-RAuroraPL-12W-30K-WH-90C-45D

| Voltage            | 100 - 277 V AC, 50-60 Hz                                         |
|--------------------|------------------------------------------------------------------|
| Lumen Output       | 1020lm                                                           |
| Power              | 12W                                                              |
| ССТ                | 3000K                                                            |
| CRI                | >90                                                              |
| Beam Angle         | 45°                                                              |
| Light Distribution | Flood                                                            |
| LED Light Source   | Osram SOLERIQ S 19                                               |
| Start Time         | Instant                                                          |
| Driver             | Stand Alone (included)                                           |
| Operating Position | No Swiveling Type                                                |
| Dimming            | Triac Dimming / 0-10 V Dimming                                   |
| Heads              | Single Head                                                      |
| Finish             | White                                                            |
| Height             | 5-7/8"                                                           |
| Diameter           | 3"                                                               |
| Optics             | Reflective Cup Structure                                         |
| Application Area   | Guest Room, Restaurant, Meeting Room, Club, Hall, Hotel Entrance |