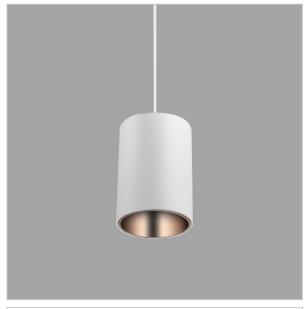

## Product Code: IK-RAuroraPL-12W-27K-WH-90C-45D

| Voltage            | 100 - 277 V AC, 50-60 Hz                                         |  |  |  |  |
|--------------------|------------------------------------------------------------------|--|--|--|--|
| Lumen Output       | 960lm                                                            |  |  |  |  |
| Power              | 12W                                                              |  |  |  |  |
| ССТ                | 2700K                                                            |  |  |  |  |
| CRI                | >90                                                              |  |  |  |  |
| Beam Angle         | 45°                                                              |  |  |  |  |
| Light Distribution | Flood                                                            |  |  |  |  |
| LED Light Source   | Osram SOLERIQ S 19                                               |  |  |  |  |
| Start Time         | Instant                                                          |  |  |  |  |
| Driver             | Stand Alone (included)                                           |  |  |  |  |
| Operating Position | No Swiveling Type                                                |  |  |  |  |
| Dimming            | Triac Dimming / 0-10 V Dimming                                   |  |  |  |  |
| Heads              | Single Head                                                      |  |  |  |  |
| Finish             | White                                                            |  |  |  |  |
| Height             | 5-7/8"                                                           |  |  |  |  |
| Diameter           | 3"                                                               |  |  |  |  |
| Optics             | Reflective Cup Structure                                         |  |  |  |  |
| Application Area   | Guest Room, Restaurant, Meeting Room, Club, Hall, Hotel Entrance |  |  |  |  |

Aurora is a technologically advanced LED Pendant Light that incorporates electronic gear and a high-quality lens with wide beam spread. While commonly used as task light, the unique and state-of-the-art design of this luminaire also enhances the overall aesthetics of your store.