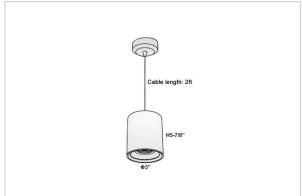

## Product Code: IK-RAuroraPL-12W-27K-WH-90C-45D

| Voltage            | 100 - 277 V AC, 50-60 Hz                                         |  |  |  |  |
|--------------------|------------------------------------------------------------------|--|--|--|--|
| Lumen Output       | 960lm                                                            |  |  |  |  |
| Power              | 12W                                                              |  |  |  |  |
| ССТ                | 2700K                                                            |  |  |  |  |
| CRI                | >90                                                              |  |  |  |  |
| Beam Angle         | 45°                                                              |  |  |  |  |
| Light Distribution | Flood                                                            |  |  |  |  |
| LED Light Source   | Osram SOLERIQ S 19                                               |  |  |  |  |
| Start Time         | Instant                                                          |  |  |  |  |
| Driver             | Stand Alone (included)                                           |  |  |  |  |
| Operating Position | No Swiveling Type                                                |  |  |  |  |
| Dimming            | Triac Dimming / 0-10 V Dimming                                   |  |  |  |  |
| Heads              | Single Head                                                      |  |  |  |  |
| Finish             | White                                                            |  |  |  |  |
| Height             | 5-7/8"                                                           |  |  |  |  |
| Diameter           | 3"                                                               |  |  |  |  |
| Optics             | Reflective Cup Structure                                         |  |  |  |  |
| Application Area   | Guest Room, Restaurant, Meeting Room, Club, Hall, Hotel Entrance |  |  |  |  |