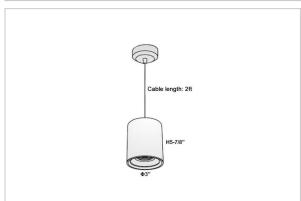

## Product Code: IK-RAuroraPL-55W-40K-BL-90C-45D

| Voltage            | 100 - 277 V AC, 50-60 Hz                                         |
|--------------------|------------------------------------------------------------------|
| Lumen Output       | 4950lm                                                           |
| Power              | 55W                                                              |
| CCT                | 4000K                                                            |
| CRI                | >90                                                              |
| Beam Angle         | 45°                                                              |
| Light Distribution | Flood                                                            |
| LED Light Source   | Osram SOLERIQ S 19                                               |
| Start Time         | Instant                                                          |
| Driver             | Stand Alone (included)                                           |
| Operating Position | No Swiveling Type                                                |
| Dimming            | Triac Dimming / 0-10 V Dimming                                   |
| Heads              | Single Head                                                      |
| Finish             | Black                                                            |
| Height             | 7-1/8"                                                           |
| Diameter           | 6-3/4"                                                           |
| Optics             | Reflective Cup Structure                                         |
| Application Area   | Guest Room, Restaurant, Meeting Room, Club, Hall, Hotel Entrance |