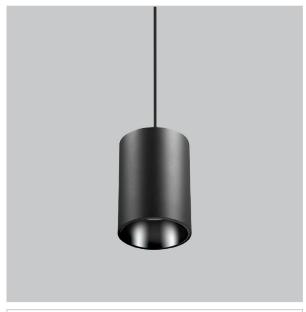

## Aurora Pendant Lights

ITEM SKU#: 662187503806

Aurora is a technologically advanced LED Pendant Light that incorporates electronic gear and a high-quality lens with wide beam spread. While commonly used as task light, the unique and state-of-the-art design of this luminaire also enhances the overall aesthetics of your store.