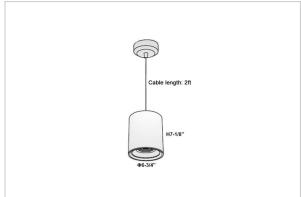

## Product Code: IK-RAuroraPL-50W-40K-BL-90C-45D

| Voltage            | 100 - 277 V AC, 50-60 Hz                                         |  |  |  |
|--------------------|------------------------------------------------------------------|--|--|--|
| Lumen Output       | 4500lm                                                           |  |  |  |
| Power              | 50W                                                              |  |  |  |
| CCT                | 4000K                                                            |  |  |  |
| CRI                | >90                                                              |  |  |  |
| Beam Angle         | 45°                                                              |  |  |  |
| Light Distribution | Flood                                                            |  |  |  |
| LED Light Source   | Osram SOLERIQ S 19                                               |  |  |  |
| Start Time         | Instant                                                          |  |  |  |
| Driver             | Stand Alone (included)                                           |  |  |  |
| Operating Position | No Swiveling Type                                                |  |  |  |
| Dimming            | Triac Dimming / 0-10 V Dimming                                   |  |  |  |
| Heads              | Single Head                                                      |  |  |  |
| Finish             | Black                                                            |  |  |  |
| Height             | 7-1/8"                                                           |  |  |  |
| Diameter           | 6-3/4"                                                           |  |  |  |
| Optics             | Reflective Cup Structure                                         |  |  |  |
| Application Area   | Guest Room, Restaurant, Meeting Room, Club, Hall, Hotel Entrance |  |  |  |