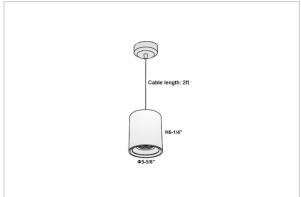

## Product Code: IK-RAuroraPL-40W-50K-BL-90C-45D

| Voltage            | 100 - 277 V AC, 50-60 Hz                                         |
|--------------------|------------------------------------------------------------------|
| Lumen Output       | 3800lm                                                           |
| Power              | 40W                                                              |
| ССТ                | 5000K                                                            |
| CRI                | >90                                                              |
| Beam Angle         | 45°                                                              |
| Light Distribution | Flood                                                            |
| LED Light Source   | Osram SOLERIQ S 19                                               |
| Start Time         | Instant                                                          |
| Driver             | Stand Alone (included)                                           |
| Operating Position | No Swiveling Type                                                |
| Dimming            | Triac Dimming / 0-10 V Dimming                                   |
| Heads              | Single Head                                                      |
| Finish             | Black                                                            |
| Height             | 6-1/4"                                                           |
| Diameter           | 5-5/8"                                                           |
| Optics             | Reflective Cup Structure                                         |
| Application Area   | Guest Room, Restaurant, Meeting Room, Club, Hall, Hotel Entrance |