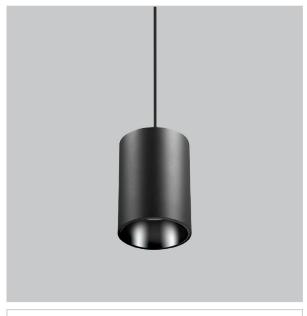

## Aurora Pendant Lights

ITEM SKU#: 662187503769

## Product Code: IK-RAuroraPL-40W-40K-BL-90C-45D

| Voltage            | 100 - 277 V AC, 50-60 Hz                                         |  |  |  |  |  |
|--------------------|------------------------------------------------------------------|--|--|--|--|--|
| Lumen Output       | 3600lm                                                           |  |  |  |  |  |
| Power              | 40W                                                              |  |  |  |  |  |
| ССТ                | 4000K                                                            |  |  |  |  |  |
| CRI                | >90                                                              |  |  |  |  |  |
| Beam Angle         | 45°                                                              |  |  |  |  |  |
| Light Distribution | Flood                                                            |  |  |  |  |  |
| LED Light Source   | Osram SOLERIQ S 19                                               |  |  |  |  |  |
| Start Time         | Instant                                                          |  |  |  |  |  |
| Driver             | Stand Alone (included)                                           |  |  |  |  |  |
| Operating Position | No Swiveling Type                                                |  |  |  |  |  |
| Dimming            | Triac Dimming / 0-10 V Dimming                                   |  |  |  |  |  |
| Heads              | Single Head                                                      |  |  |  |  |  |
| Finish             | Black                                                            |  |  |  |  |  |
| Height             | 6-1/4"                                                           |  |  |  |  |  |
| Diameter           | 5-5/8"                                                           |  |  |  |  |  |
| Optics             | Reflective Cup Structure                                         |  |  |  |  |  |
| Application Area   | Guest Room, Restaurant, Meeting Room, Club, Hall, Hotel Entrance |  |  |  |  |  |

Aurora is a technologically advanced LED Pendant Light that incorporates electronic gear and a high-quality lens with wide beam spread. While commonly used as task light, the unique and state-of-the-art design of this luminaire also enhances the overall aesthetics of your store.