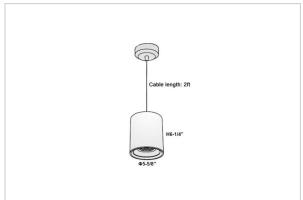

## Product Code: IK-RAuroraPL-40W-40K-BL-90C-45D

| Voltage            | 100 - 277 V AC, 50-60 Hz                                         |  |  |  |  |  |
|--------------------|------------------------------------------------------------------|--|--|--|--|--|
| Lumen Output       | 3600lm                                                           |  |  |  |  |  |
| Power              | 40W                                                              |  |  |  |  |  |
| ССТ                | 4000K                                                            |  |  |  |  |  |
| CRI                | >90                                                              |  |  |  |  |  |
| Beam Angle         | 45°                                                              |  |  |  |  |  |
| Light Distribution | Flood                                                            |  |  |  |  |  |
| LED Light Source   | Osram SOLERIQ S 19                                               |  |  |  |  |  |
| Start Time         | Instant                                                          |  |  |  |  |  |
| Driver             | Stand Alone (included)                                           |  |  |  |  |  |
| Operating Position | No Swiveling Type                                                |  |  |  |  |  |
| Dimming            | Triac Dimming / 0-10 V Dimming                                   |  |  |  |  |  |
| Heads              | Single Head                                                      |  |  |  |  |  |
| Finish             | Black                                                            |  |  |  |  |  |
| Height             | 6-1/4"                                                           |  |  |  |  |  |
| Diameter           | 5-5/8"                                                           |  |  |  |  |  |
| Optics             | Reflective Cup Structure                                         |  |  |  |  |  |
| Application Area   | Guest Room, Restaurant, Meeting Room, Club, Hall, Hotel Entrance |  |  |  |  |  |