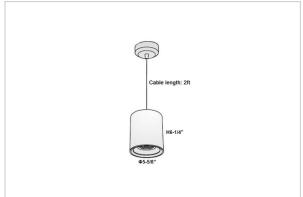

## Product Code: IK-RAuroraPL-40W-27K-BL-90C-45D

| Voltage            | 100 - 277 V AC, 50-60 Hz                                         |
|--------------------|------------------------------------------------------------------|
| Lumen Output       | 3200lm                                                           |
| Power              | 40W                                                              |
| ССТ                | 2700K                                                            |
| CRI                | >90                                                              |
| Beam Angle         | 45°                                                              |
| Light Distribution | Flood                                                            |
| LED Light Source   | Osram SOLERIQ S 19                                               |
| Start Time         | Instant                                                          |
| Driver             | Stand Alone (included)                                           |
| Operating Position | No Swiveling Type                                                |
| Dimming            | Triac Dimming / 0-10 V Dimming                                   |
| Heads              | Single Head                                                      |
| Finish             | Black                                                            |
| Height             | 6-1/4"                                                           |
| Diameter           | 5-5/8"                                                           |
| Optics             | Reflective Cup Structure                                         |
| Application Area   | Guest Room, Restaurant, Meeting Room, Club, Hall, Hotel Entrance |