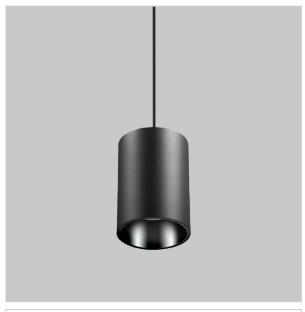

## Aurora Pendant Lights

ITEM SKU#: 662187503684

## Product Code: IK-RAuroraPL-25W-40K-BL-90C-45D

| Voltage            | 100 - 277 V AC, 50-60 Hz                                         |
|--------------------|------------------------------------------------------------------|
| Lumen Output       | 2250lm                                                           |
| Power              | 25W                                                              |
| ССТ                | 4000K                                                            |
| CRI                | >90                                                              |
| Beam Angle         | 45°                                                              |
| Light Distribution | Flood                                                            |
| LED Light Source   | Osram SOLERIQ S 19                                               |
| Start Time         | Instant                                                          |
| Driver             | Stand Alone (included)                                           |
| Operating Position | No Swiveling Type                                                |
| Dimming            | Triac Dimming / 0-10 V Dimming                                   |
| Heads              | Single Head                                                      |
| Finish             | Black                                                            |
| Height             | 5-7/8"                                                           |
| Diameter           | 4-1/2"                                                           |
| Optics             | Reflective Cup Structure                                         |
| Application Area   | Guest Room, Restaurant, Meeting Room, Club, Hall, Hotel Entrance |

Aurora is a technologically advanced LED Pendant Light that incorporates electronic gear and a high-quality lens with wide beam spread. While commonly used as task light, the unique and state-of-the-art design of this luminaire also enhances the overall aesthetics of your store.