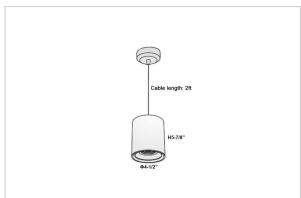

## Product Code: IK-RAuroraPL-25W-40K-BL-90C-45D

| Voltage            | 100 - 277 V AC, 50-60 Hz                                         |
|--------------------|------------------------------------------------------------------|
| Lumen Output       | 2250lm                                                           |
| Power              | 25W                                                              |
| ССТ                | 4000K                                                            |
| CRI                | >90                                                              |
| Beam Angle         | 45°                                                              |
| Light Distribution | Flood                                                            |
| LED Light Source   | Osram SOLERIQ S 19                                               |
| Start Time         | Instant                                                          |
| Driver             | Stand Alone (included)                                           |
| Operating Position | No Swiveling Type                                                |
| Dimming            | Triac Dimming / 0-10 V Dimming                                   |
| Heads              | Single Head                                                      |
| Finish             | Black                                                            |
| Height             | 5-7/8"                                                           |
| Diameter           | 4-1/2"                                                           |
| Optics             | Reflective Cup Structure                                         |
| Application Area   | Guest Room, Restaurant, Meeting Room, Club, Hall, Hotel Entrance |