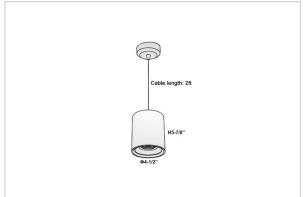

## Product Code: IK-RAuroraPL-20W-30K-BL-90C-45D

| Voltage            | 100 - 277 V AC, 50-60 Hz                                         |
|--------------------|------------------------------------------------------------------|
| Lumen Output       | 1700lm                                                           |
| Power              | 20W                                                              |
| ССТ                | 3000K                                                            |
| CRI                | >90                                                              |
| Beam Angle         | 45°                                                              |
| Light Distribution | Flood                                                            |
| LED Light Source   | Osram SOLERIQ S 19                                               |
| Start Time         | Instant                                                          |
| Driver             | Stand Alone (included)                                           |
| Operating Position | No Swiveling Type                                                |
| Dimming            | Triac Dimming / 0-10 V Dimming                                   |
| Heads              | Single Head                                                      |
| Finish             | Black                                                            |
| Height             | 5-7/8"                                                           |
| Diameter           | 4-1/2"                                                           |
| Optics             | Reflective Cup Structure                                         |
| Application Area   | Guest Room, Restaurant, Meeting Room, Club, Hall, Hotel Entrance |