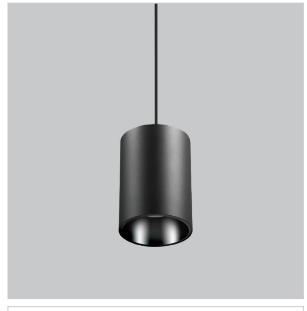

## Aurora Pendant Lights

ITEM SKU#: 662187503592

Aurora is a technologically advanced LED Pendant Light that incorporates electronic gear and a high-quality lens with wide beam spread. While commonly used as task light, the unique and state-of-the-art design of this luminaire also enhances the overall aesthetics of your store.