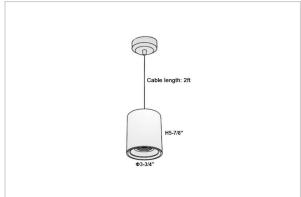

## Product Code: IK-RAuroraPL-15W-30K-BL-90C-45D

| Voltage            | 100 - 277 V AC, 50-60 Hz                                         |
|--------------------|------------------------------------------------------------------|
| Lumen Output       | 1275lm                                                           |
| Power              | 15W                                                              |
| ССТ                | 3000K                                                            |
| CRI                | >90                                                              |
| Beam Angle         | 45°                                                              |
| Light Distribution | Flood                                                            |
| LED Light Source   | Osram SOLERIQ S 19                                               |
| Start Time         | Instant                                                          |
| Driver             | Stand Alone (included)                                           |
| Operating Position | No Swiveling Type                                                |
| Dimming            | Triac Dimming / 0-10 V Dimming                                   |
| Heads              | Single Head                                                      |
| Finish             | Black                                                            |
| Height             | 5-7/8"                                                           |
| Diameter           | 3-3/4"                                                           |
| Optics             | Reflective Cup Structure                                         |
| Application Area   | Guest Room, Restaurant, Meeting Room, Club, Hall, Hotel Entrance |