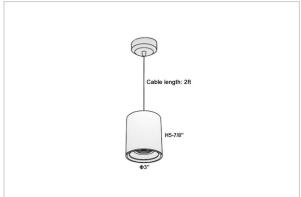

## Product Code: IK-RAuroraPL-12W-50K-BL-90C-45D

| Voltage            | 100 - 277 V AC, 50-60 Hz                                         |
|--------------------|------------------------------------------------------------------|
| Lumen Output       | 1140lm                                                           |
| Power              | 12W                                                              |
| ССТ                | 5000K                                                            |
| CRI                | >90                                                              |
| Beam Angle         | 45°                                                              |
| Light Distribution | Flood                                                            |
| LED Light Source   | Osram SOLERIQ S 19                                               |
| Start Time         | Instant                                                          |
| Driver             | Stand Alone (included)                                           |
| Operating Position | No Swiveling Type                                                |
| Dimming            | Triac Dimming / 0-10 V Dimming                                   |
| Heads              | Single Head                                                      |
| Finish             | Black                                                            |
| Height             | 5-7/8"                                                           |
| Diameter           | 3"                                                               |
| Optics             | Reflective Cup Structure                                         |
| Application Area   | Guest Room, Restaurant, Meeting Room, Club, Hall, Hotel Entrance |