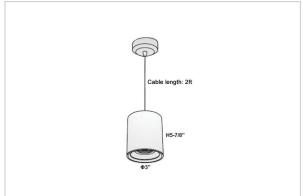

## Product Code: IK-RAuroraPL-12W-27K-BL-90C-45D

| Voltage            | 100 - 277 V AC, 50-60 Hz                                         |
|--------------------|------------------------------------------------------------------|
| Lumen Output       | 960lm                                                            |
| Power              | 12W                                                              |
| ССТ                | 2700K                                                            |
| CRI                | >90                                                              |
| Beam Angle         | 45°                                                              |
| Light Distribution | Flood                                                            |
| LED Light Source   | Osram SOLERIQ S 19                                               |
| Start Time         | Instant                                                          |
| Driver             | Stand Alone (included)                                           |
| Operating Position | No Swiveling Type                                                |
| Dimming            | Triac Dimming / 0-10 V Dimming                                   |
| Heads              | Single Head                                                      |
| Finish             | Black                                                            |
| Height             | 5-7/8"                                                           |
| Diameter           | 3"                                                               |
| Optics             | Reflective Cup Structure                                         |
| Application Area   | Guest Room, Restaurant, Meeting Room, Club, Hall, Hotel Entrance |