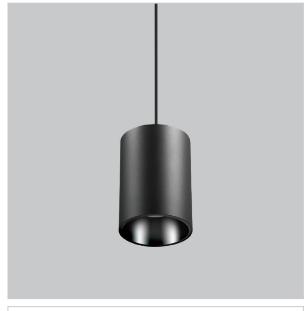

## Aurora Pendant Lights

ITEM SKU#: 662187503547

Aurora is a technologically advanced LED Pendant Light that incorporates electronic gear and a high-quality lens with wide beam spread. While commonly used as task light, the unique and state-of-the-art design of this luminaire also enhances the overall aesthetics of your store.