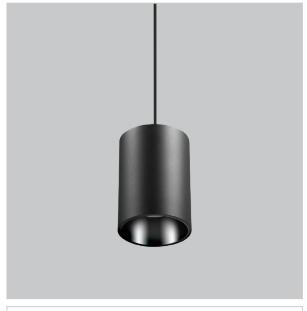

## Aurora Pendant Lights

ITEM SKU#: 662187503516

Aurora is a technologically advanced LED Pendant Light that incorporates electronic gear and a high-quality lens with wide beam spread. While commonly used as task light, the unique and state-of-the-art design of this luminaire also enhances the overall aesthetics of your store.