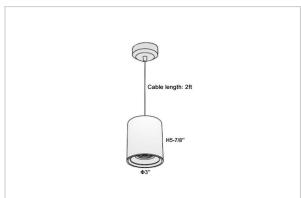

## Product Code: IK-RAuroraPL-8W-30K-BL-90C-45D

| Voltage            | 100 - 277 V AC, 50-60 Hz                                         |
|--------------------|------------------------------------------------------------------|
| Lumen Output       | 680lm                                                            |
| Power              | 8W                                                               |
| CCT                | 3000K                                                            |
| CRI                | >90                                                              |
| Beam Angle         | 45°                                                              |
| Light Distribution | Flood                                                            |
| LED Light Source   | Osram SOLERIQ S 19                                               |
| Start Time         | Instant                                                          |
| Driver             | Stand Alone (included)                                           |
| Operating Position | No Swiveling Type                                                |
| Dimming            | Triac Dimming / 0-10 V Dimming                                   |
| Heads              | Single Head                                                      |
| Finish             | Black                                                            |
| Height             | 5-7/8"                                                           |
| Diameter           | 3"                                                               |
| Optics             | Reflective Cup Structure                                         |
| Application Area   | Guest Room, Restaurant, Meeting Room, Club, Hall, Hotel Entrance |