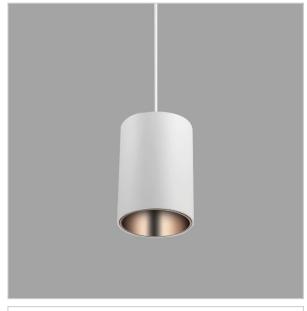

## Aurora Pendant Lights

ITEM SKU#: 662187503394

Aurora is a technologically advanced LED Pendant Light that incorporates electronic gear and a high-quality lens with wide beam spread. While commonly used as task light, the unique and state-of-the-art design of this luminaire also enhances the overall aesthetics of your store.