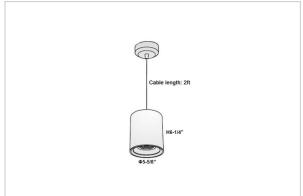

## Product Code: IK-RAuroraPL-40W-40K-WH-90C-30D

| Voltage            | 100 - 277 V AC, 50-60 Hz                                         |
|--------------------|------------------------------------------------------------------|
| Lumen Output       | 3600lm                                                           |
| Power              | 40W                                                              |
| ССТ                | 4000K                                                            |
| CRI                | >90                                                              |
| Beam Angle         | 30°                                                              |
| Light Distribution | Medium                                                           |
| LED Light Source   | Osram SOLERIQ S 19                                               |
| Start Time         | Instant                                                          |
| Driver             | Stand Alone (included)                                           |
| Operating Position | No Swiveling Type                                                |
| Dimming            | Triac Dimming / 0-10 V Dimming                                   |
| Heads              | Single Head                                                      |
| Finish             | White                                                            |
| Height             | 6-1/4"                                                           |
| Diameter           | 5-5/8"                                                           |
| Optics             | Reflective Cup Structure                                         |
| Application Area   | Guest Room, Restaurant, Meeting Room, Club, Hall, Hotel Entrance |