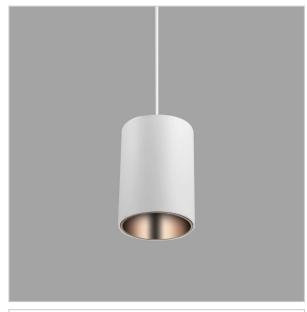

## Aurora Pendant Lights

ITEM SKU#: 662187503387

Aurora is a technologically advanced LED Pendant Light that incorporates electronic gear and a high-quality lens with wide beam spread. While commonly used as task light, the unique and state-of-the-art design of this luminaire also enhances the overall aesthetics of your store.