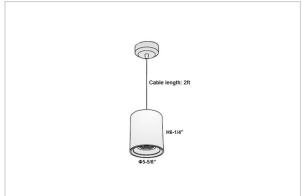

## Product Code: IK-RAuroraPL-40W-30K-WH-90C-30D

| Voltage            | 100 - 277 V AC, 50-60 Hz                                         |
|--------------------|------------------------------------------------------------------|
| Lumen Output       | 3400lm                                                           |
| Power              | 40W                                                              |
| ССТ                | 3000K                                                            |
| CRI                | >90                                                              |
| Beam Angle         | 30°                                                              |
| Light Distribution | Medium                                                           |
| LED Light Source   | Osram SOLERIQ S 19                                               |
| Start Time         | Instant                                                          |
| Driver             | Stand Alone (included)                                           |
| Operating Position | No Swiveling Type                                                |
| Dimming            | Triac Dimming / 0-10 V Dimming                                   |
| Heads              | Single Head                                                      |
| Finish             | White                                                            |
| Height             | 6-1/4"                                                           |
| Diameter           | 5-5/8"                                                           |
| Optics             | Reflective Cup Structure                                         |
| Application Area   | Guest Room, Restaurant, Meeting Room, Club, Hall, Hotel Entrance |