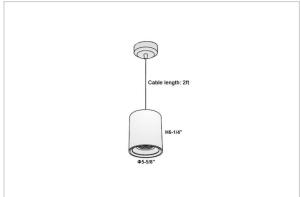

## Product Code: IK-RAuroraPL-30W-30K-WH-90C-30D

| Voltage            | 100 - 277 V AC, 50-60 Hz                                         |
|--------------------|------------------------------------------------------------------|
| Lumen Output       | 2550lm                                                           |
| Power              | 30W                                                              |
| CCT                | 3000K                                                            |
| CRI                | >90                                                              |
| Beam Angle         | 30°                                                              |
| Light Distribution | Medium                                                           |
| LED Light Source   | Osram SOLERIQ S 19                                               |
| Start Time         | Instant                                                          |
| Driver             | Stand Alone (included)                                           |
| Operating Position | No Swiveling Type                                                |
| Dimming            | Triac Dimming / 0-10 V Dimming                                   |
| Heads              | Single Head                                                      |
| Finish             | White                                                            |
| Height             | 6-1/4"                                                           |
| Diameter           | 5-5/8"                                                           |
| Optics             | Reflective Cup Structure                                         |
| Application Area   | Guest Room, Restaurant, Meeting Room, Club, Hall, Hotel Entrance |