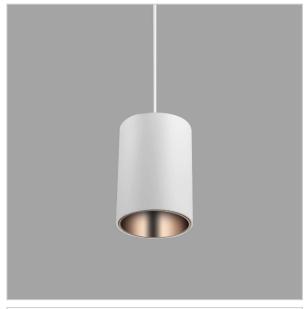

## Aurora Pendant Lights

ITEM SKU#: 662187503349

Aurora is a technologically advanced LED Pendant Light that incorporates electronic gear and a high-quality lens with wide beam spread. While commonly used as task light, the unique and state-of-the-art design of this luminaire also enhances the overall aesthetics of your store.