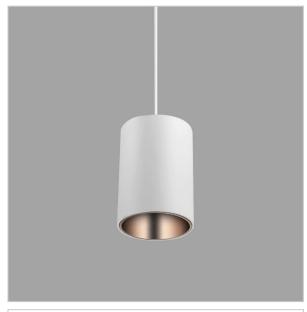

## Aurora Pendant Lights

ITEM SKU#: 662187503271

## Product Code: IK-RAuroraPL-20W-40K-WH-90C-30D

| Voltage            | 100 - 277 V AC, 50-60 Hz                                         |
|--------------------|------------------------------------------------------------------|
| Lumen Output       | 1800lm                                                           |
| Power              | 20W                                                              |
| ССТ                | 4000K                                                            |
| CRI                | >90                                                              |
| Beam Angle         | 30°                                                              |
| Light Distribution | Medium                                                           |
| LED Light Source   | Osram SOLERIQ S 19                                               |
| Start Time         | Instant                                                          |
| Driver             | Stand Alone (included)                                           |
| Operating Position | No Swiveling Type                                                |
| Dimming            | Triac Dimming / 0-10 V Dimming                                   |
| Heads              | Single Head                                                      |
| Finish             | White                                                            |
| Height             | 5-7/8"                                                           |
| Diameter           | 4-1/2"                                                           |
| Optics             | Reflective Cup Structure                                         |
| Application Area   | Guest Room, Restaurant, Meeting Room, Club, Hall, Hotel Entrance |

Aurora is a technologically advanced LED Pendant Light that incorporates electronic gear and a high-quality lens with wide beam spread. While commonly used as task light, the unique and state-of-the-art design of this luminaire also enhances the overall aesthetics of your store.