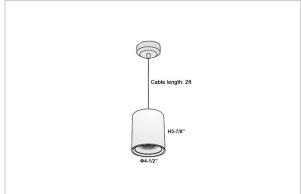

## Product Code: IK-RAuroraPL-20W-40K-WH-90C-30D

| Voltage            | 100 - 277 V AC, 50-60 Hz                                         |
|--------------------|------------------------------------------------------------------|
| Lumen Output       | 1800lm                                                           |
| Power              | 20W                                                              |
| ССТ                | 4000K                                                            |
| CRI                | >90                                                              |
| Beam Angle         | 30°                                                              |
| Light Distribution | Medium                                                           |
| LED Light Source   | Osram SOLERIQ S 19                                               |
| Start Time         | Instant                                                          |
| Driver             | Stand Alone (included)                                           |
| Operating Position | No Swiveling Type                                                |
| Dimming            | Triac Dimming / 0-10 V Dimming                                   |
| Heads              | Single Head                                                      |
| Finish             | White                                                            |
| Height             | 5-7/8"                                                           |
| Diameter           | 4-1/2"                                                           |
| Optics             | Reflective Cup Structure                                         |
| Application Area   | Guest Room, Restaurant, Meeting Room, Club, Hall, Hotel Entrance |