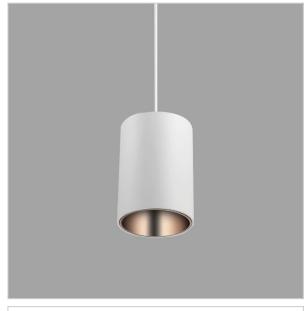

## Aurora Pendant Lights

ITEM SKU#: 662187503196

## Product Code: IK-RAuroraPL-12W-50K-WH-90C-30D

| Voltage            | 100 - 277 V AC, 50-60 Hz                                         |  |  |  |  |
|--------------------|------------------------------------------------------------------|--|--|--|--|
| Lumen Output       | 1140lm                                                           |  |  |  |  |
| Power              | 12W                                                              |  |  |  |  |
| ССТ                | 5000K                                                            |  |  |  |  |
| CRI                | >90                                                              |  |  |  |  |
| Beam Angle         | 30°                                                              |  |  |  |  |
| Light Distribution | Medium                                                           |  |  |  |  |
| LED Light Source   | Osram SOLERIQ S 19                                               |  |  |  |  |
| Start Time         | Instant                                                          |  |  |  |  |
| Driver             | Stand Alone (included)                                           |  |  |  |  |
| Operating Position | No Swiveling Type                                                |  |  |  |  |
| Dimming            | Triac Dimming / 0-10 V Dimming                                   |  |  |  |  |
| Heads              | Single Head                                                      |  |  |  |  |
| Finish             | White                                                            |  |  |  |  |
| Height             | 5-7/8"                                                           |  |  |  |  |
| Diameter           | 3"                                                               |  |  |  |  |
| Optics             | Reflective Cup Structure                                         |  |  |  |  |
| Application Area   | Guest Room, Restaurant, Meeting Room, Club, Hall, Hotel Entrance |  |  |  |  |

Aurora is a technologically advanced LED Pendant Light that incorporates electronic gear and a high-quality lens with wide beam spread. While commonly used as task light, the unique and state-of-the-art design of this luminaire also enhances the overall aesthetics of your store.