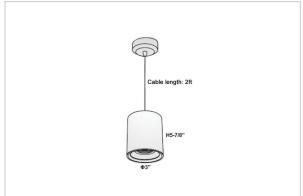

## Product Code: IK-RAuroraPL-12W-50K-WH-90C-30D

| Voltage            | 100 - 277 V AC, 50-60 Hz                                         |  |  |  |  |
|--------------------|------------------------------------------------------------------|--|--|--|--|
| Lumen Output       | 1140lm                                                           |  |  |  |  |
| Power              | 12W                                                              |  |  |  |  |
| ССТ                | 5000K                                                            |  |  |  |  |
| CRI                | >90                                                              |  |  |  |  |
| Beam Angle         | 30°                                                              |  |  |  |  |
| Light Distribution | Medium                                                           |  |  |  |  |
| LED Light Source   | Osram SOLERIQ S 19                                               |  |  |  |  |
| Start Time         | Instant                                                          |  |  |  |  |
| Driver             | Stand Alone (included)                                           |  |  |  |  |
| Operating Position | No Swiveling Type                                                |  |  |  |  |
| Dimming            | Triac Dimming / 0-10 V Dimming                                   |  |  |  |  |
| Heads              | Single Head                                                      |  |  |  |  |
| Finish             | White                                                            |  |  |  |  |
| Height             | 5-7/8"                                                           |  |  |  |  |
| Diameter           | 3"                                                               |  |  |  |  |
| Optics             | Reflective Cup Structure                                         |  |  |  |  |
| Application Area   | Guest Room, Restaurant, Meeting Room, Club, Hall, Hotel Entrance |  |  |  |  |