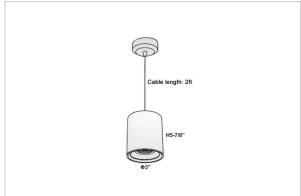

## Product Code: IK-RAuroraPL-12W-27K-WH-90C-30D

| Voltage            | 100 - 277 V AC, 50-60 Hz                                         |
|--------------------|------------------------------------------------------------------|
| Lumen Output       | 960lm                                                            |
| Power              | 12W                                                              |
| ССТ                | 2700K                                                            |
| CRI                | >90                                                              |
| Beam Angle         | 30°                                                              |
| Light Distribution | Medium                                                           |
| LED Light Source   | Osram SOLERIQ S 19                                               |
| Start Time         | Instant                                                          |
| Driver             | Stand Alone (included)                                           |
| Operating Position | No Swiveling Type                                                |
| Dimming            | Triac Dimming / 0-10 V Dimming                                   |
| Heads              | Single Head                                                      |
| Finish             | White                                                            |
| Height             | 5-7/8"                                                           |
| Diameter           | 3"                                                               |
| Optics             | Reflective Cup Structure                                         |
| Application Area   | Guest Room, Restaurant, Meeting Room, Club, Hall, Hotel Entrance |