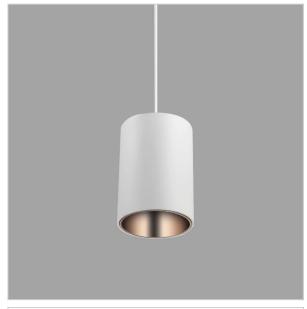

## Aurora Pendant Lights

ITEM SKU#: 662187503165

## Product Code: IK-RAuroraPL-12W-27K-WH-90C-30D

| Voltage            | 100 - 277 V AC, 50-60 Hz                                         |
|--------------------|------------------------------------------------------------------|
| Lumen Output       | 960lm                                                            |
| Power              | 12W                                                              |
| ССТ                | 2700K                                                            |
| CRI                | >90                                                              |
| Beam Angle         | 30°                                                              |
| Light Distribution | Medium                                                           |
| LED Light Source   | Osram SOLERIQ S 19                                               |
| Start Time         | Instant                                                          |
| Driver             | Stand Alone (included)                                           |
| Operating Position | No Swiveling Type                                                |
| Dimming            | Triac Dimming / 0-10 V Dimming                                   |
| Heads              | Single Head                                                      |
| Finish             | White                                                            |
| Height             | 5-7/8"                                                           |
| Diameter           | 3"                                                               |
| Optics             | Reflective Cup Structure                                         |
| Application Area   | Guest Room, Restaurant, Meeting Room, Club, Hall, Hotel Entrance |

Aurora is a technologically advanced LED Pendant Light that incorporates electronic gear and a high-quality lens with wide beam spread. While commonly used as task light, the unique and state-of-the-art design of this luminaire also enhances the overall aesthetics of your store.