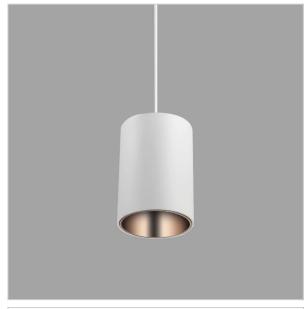

## Aurora Pendant Lights

ITEM SKU#: 662187503134

## Product Code: IK-RAuroraPL-8W-30K-WH-90C-30D

| Voltage            | 100 - 277 V AC, 50-60 Hz                                         |
|--------------------|------------------------------------------------------------------|
| Lumen Output       | 680lm                                                            |
| Power              | 8W                                                               |
| CCT                | 3000K                                                            |
| CRI                | >90                                                              |
| Beam Angle         | 30°                                                              |
| Light Distribution | Medium                                                           |
| LED Light Source   | Osram SOLERIQ S 19                                               |
| Start Time         | Instant                                                          |
| Driver             | Stand Alone (included)                                           |
| Operating Position | No Swiveling Type                                                |
| Dimming            | Triac Dimming / 0-10 V Dimming                                   |
| Heads              | Single Head                                                      |
| Finish             | White                                                            |
| Height             | 5-7/8"                                                           |
| Diameter           | 3"                                                               |
| Optics             | Reflective Cup Structure                                         |
| Application Area   | Guest Room, Restaurant, Meeting Room, Club, Hall, Hotel Entrance |

Aurora is a technologically advanced LED Pendant Light that incorporates electronic gear and a high-quality lens with wide beam spread. While commonly used as task light, the unique and state-of-the-art design of this luminaire also enhances the overall aesthetics of your store.