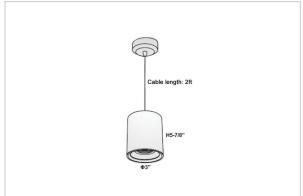

## Product Code: IK-RAuroraPL-8W-30K-WH-90C-30D

| Voltage            | 100 - 277 V AC, 50-60 Hz                                         |
|--------------------|------------------------------------------------------------------|
| Lumen Output       | 680lm                                                            |
| Power              | 8W                                                               |
| CCT                | 3000K                                                            |
| CRI                | >90                                                              |
| Beam Angle         | 30°                                                              |
| Light Distribution | Medium                                                           |
| LED Light Source   | Osram SOLERIQ S 19                                               |
| Start Time         | Instant                                                          |
| Driver             | Stand Alone (included)                                           |
| Operating Position | No Swiveling Type                                                |
| Dimming            | Triac Dimming / 0-10 V Dimming                                   |
| Heads              | Single Head                                                      |
| Finish             | White                                                            |
| Height             | 5-7/8"                                                           |
| Diameter           | 3"                                                               |
| Optics             | Reflective Cup Structure                                         |
| Application Area   | Guest Room, Restaurant, Meeting Room, Club, Hall, Hotel Entrance |