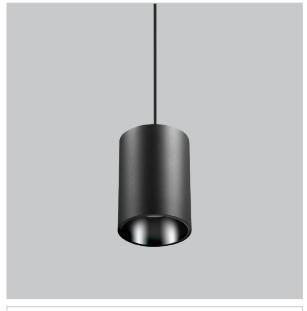

## Aurora Pendant Lights

ITEM SKU#: 662187503110

## Product Code: IK-RAuroraPL-55W-50K-BL-90C-30D

| Voltage            | 100 - 277 V AC, 50-60 Hz                                         |  |  |  |
|--------------------|------------------------------------------------------------------|--|--|--|
| Lumen Output       | 5225lm                                                           |  |  |  |
| Power              | 55W                                                              |  |  |  |
| ССТ                | 5000K                                                            |  |  |  |
| CRI                | >90                                                              |  |  |  |
| Beam Angle         | 30°                                                              |  |  |  |
| Light Distribution | Medium                                                           |  |  |  |
| LED Light Source   | Osram SOLERIQ S 19                                               |  |  |  |
| Start Time         | Instant                                                          |  |  |  |
| Driver             | Stand Alone (included)                                           |  |  |  |
| Operating Position | No Swiveling Type                                                |  |  |  |
| Dimming            | Triac Dimming / 0-10 V Dimming                                   |  |  |  |
| Heads              | Single Head                                                      |  |  |  |
| Finish             | Black                                                            |  |  |  |
| Height             | nt 7-1/8"                                                        |  |  |  |
| Diameter           | eter 6-3/4"                                                      |  |  |  |
| Optics             | Reflective Cup Structure                                         |  |  |  |
| Application Area   | Guest Room, Restaurant, Meeting Room, Club, Hall, Hotel Entrance |  |  |  |

Aurora is a technologically advanced LED Pendant Light that incorporates electronic gear and a high-quality lens with wide beam spread. While commonly used as task light, the unique and state-of-the-art design of this luminaire also enhances the overall aesthetics of your store.