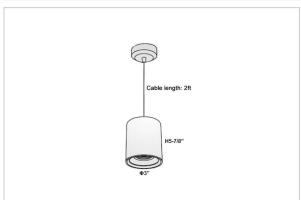

## Product Code: IK-RAuroraPL-55W-50K-BL-90C-30D

| Voltage            | 100 - 277 V AC, 50-60 Hz                                         |  |  |  |
|--------------------|------------------------------------------------------------------|--|--|--|
| Lumen Output       | 5225lm                                                           |  |  |  |
| Power              | 55W                                                              |  |  |  |
| ССТ                | 5000K                                                            |  |  |  |
| CRI                | >90                                                              |  |  |  |
| Beam Angle         | 30°                                                              |  |  |  |
| Light Distribution | Medium                                                           |  |  |  |
| LED Light Source   | Osram SOLERIQ S 19                                               |  |  |  |
| Start Time         | Instant                                                          |  |  |  |
| Driver             | Stand Alone (included)                                           |  |  |  |
| Operating Position | No Swiveling Type                                                |  |  |  |
| Dimming            | Triac Dimming / 0-10 V Dimming                                   |  |  |  |
| Heads              | Single Head                                                      |  |  |  |
| Finish             | Black                                                            |  |  |  |
| Height             | nt 7-1/8"                                                        |  |  |  |
| Diameter           | eter 6-3/4"                                                      |  |  |  |
| Optics             | Reflective Cup Structure                                         |  |  |  |
| Application Area   | Guest Room, Restaurant, Meeting Room, Club, Hall, Hotel Entrance |  |  |  |