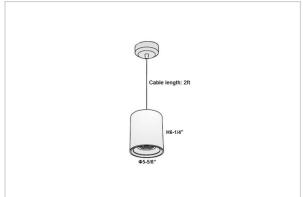

## Product Code: IK-RAuroraPL-30W-40K-BL-90C-30D

| Voltage            | 100 - 277 V AC, 50-60 Hz                                         |  |  |  |  |  |
|--------------------|------------------------------------------------------------------|--|--|--|--|--|
| Lumen Output       | 2700lm                                                           |  |  |  |  |  |
| Power              | 30W                                                              |  |  |  |  |  |
| ССТ                | 4000K                                                            |  |  |  |  |  |
| CRI                | >90                                                              |  |  |  |  |  |
| Beam Angle         | 30°                                                              |  |  |  |  |  |
| Light Distribution | Medium                                                           |  |  |  |  |  |
| LED Light Source   | Osram SOLERIQ S 19                                               |  |  |  |  |  |
| Start Time         | Instant                                                          |  |  |  |  |  |
| Driver             | Stand Alone (included)                                           |  |  |  |  |  |
| Operating Position | No Swiveling Type                                                |  |  |  |  |  |
| Dimming            | Triac Dimming / 0-10 V Dimming                                   |  |  |  |  |  |
| Heads              | Single Head                                                      |  |  |  |  |  |
| Finish             | Black                                                            |  |  |  |  |  |
| Height             | 6-1/4"                                                           |  |  |  |  |  |
| Diameter           | 5-5/8"                                                           |  |  |  |  |  |
| Optics             | Reflective Cup Structure                                         |  |  |  |  |  |
| Application Area   | Guest Room, Restaurant, Meeting Room, Club, Hall, Hotel Entrance |  |  |  |  |  |