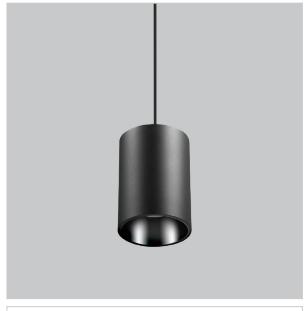

## Aurora Pendant Lights

ITEM SKU#: 662187502977

## Product Code: IK-RAuroraPL-30W-40K-BL-90C-30D

| Voltage            | 100 - 277 V AC, 50-60 Hz                                         |  |  |  |  |  |
|--------------------|------------------------------------------------------------------|--|--|--|--|--|
| Lumen Output       | 2700lm                                                           |  |  |  |  |  |
| Power              | 30W                                                              |  |  |  |  |  |
| ССТ                | 4000K                                                            |  |  |  |  |  |
| CRI                | >90                                                              |  |  |  |  |  |
| Beam Angle         | 30°                                                              |  |  |  |  |  |
| Light Distribution | Medium                                                           |  |  |  |  |  |
| LED Light Source   | Osram SOLERIQ S 19                                               |  |  |  |  |  |
| Start Time         | Instant                                                          |  |  |  |  |  |
| Driver             | Stand Alone (included)                                           |  |  |  |  |  |
| Operating Position | No Swiveling Type                                                |  |  |  |  |  |
| Dimming            | Triac Dimming / 0-10 V Dimming                                   |  |  |  |  |  |
| Heads              | Single Head                                                      |  |  |  |  |  |
| Finish             | Black                                                            |  |  |  |  |  |
| Height             | 6-1/4"                                                           |  |  |  |  |  |
| Diameter           | 5-5/8"                                                           |  |  |  |  |  |
| Optics             | Reflective Cup Structure                                         |  |  |  |  |  |
| Application Area   | Guest Room, Restaurant, Meeting Room, Club, Hall, Hotel Entrance |  |  |  |  |  |

Aurora is a technologically advanced LED Pendant Light that incorporates electronic gear and a high-quality lens with wide beam spread. While commonly used as task light, the unique and state-of-the-art design of this luminaire also enhances the overall aesthetics of your store.