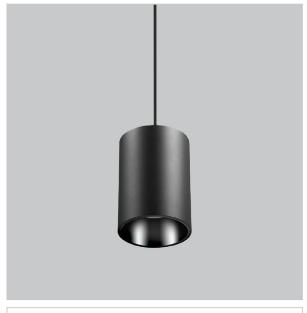

## Aurora Pendant Lights

ITEM SKU#: 662187502960

Aurora is a technologically advanced LED Pendant Light that incorporates electronic gear and a high-quality lens with wide beam spread. While commonly used as task light, the unique and state-of-the-art design of this luminaire also enhances the overall aesthetics of your store.