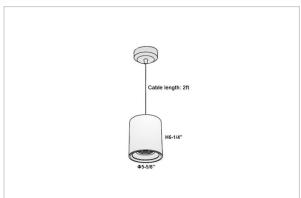

## Product Code: IK-RAuroraPL-30W-30K-BL-90C-30D

| Voltage            | 100 - 277 V AC, 50-60 Hz                                         |
|--------------------|------------------------------------------------------------------|
| Lumen Output       | 2550lm                                                           |
| Power              | 30W                                                              |
| ССТ                | 3000K                                                            |
| CRI                | >90                                                              |
| Beam Angle         | 30°                                                              |
| Light Distribution | Medium                                                           |
| LED Light Source   | Osram SOLERIQ S 19                                               |
| Start Time         | Instant                                                          |
| Driver             | Stand Alone (included)                                           |
| Operating Position | No Swiveling Type                                                |
| Dimming            | Triac Dimming / 0-10 V Dimming                                   |
| Heads              | Single Head                                                      |
| Finish             | Black                                                            |
| Height             | 6-1/4"                                                           |
| Diameter           | 5-5/8"                                                           |
| Optics             | Reflective Cup Structure                                         |
| Application Area   | Guest Room, Restaurant, Meeting Room, Club, Hall, Hotel Entrance |