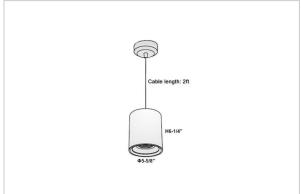

## Product Code: IK-RAuroraPL-30W-27K-BL-90C-30D

| Voltage            | 100 - 277 V AC, 50-60 Hz                                         |
|--------------------|------------------------------------------------------------------|
| Lumen Output       | 2400lm                                                           |
| Power              | 30W                                                              |
| ССТ                | 2700K                                                            |
| CRI                | >90                                                              |
| Beam Angle         | 30°                                                              |
| Light Distribution | Medium                                                           |
| LED Light Source   | Osram SOLERIQ S 19                                               |
| Start Time         | Instant                                                          |
| Driver             | Stand Alone (included)                                           |
| Operating Position | No Swiveling Type                                                |
| Dimming            | Triac Dimming / 0-10 V Dimming                                   |
| Heads              | Single Head                                                      |
| Finish             | Black                                                            |
| Height             | 6-1/4"                                                           |
| Diameter           | 5-5/8"                                                           |
| Optics             | Reflective Cup Structure                                         |
| Application Area   | Guest Room, Restaurant, Meeting Room, Club, Hall, Hotel Entrance |