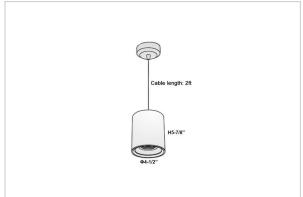

## Product Code: IK-RAuroraPL-25W-50K-BL-90C-30D

| Voltage            | 100 - 277 V AC, 50-60 Hz                                         |
|--------------------|------------------------------------------------------------------|
| Lumen Output       | 2375lm                                                           |
| Power              | 25W                                                              |
| ССТ                | 5000K                                                            |
| CRI                | >90                                                              |
| Beam Angle         | 30°                                                              |
| Light Distribution | Medium                                                           |
| LED Light Source   | Osram SOLERIQ S 19                                               |
| Start Time         | Instant                                                          |
| Driver             | Stand Alone (included)                                           |
| Operating Position | No Swiveling Type                                                |
| Dimming            | Triac Dimming / 0-10 V Dimming                                   |
| Heads              | Single Head                                                      |
| Finish             | Black                                                            |
| Height             | 5-7/8"                                                           |
| Diameter           | 4-1/2"                                                           |
| Optics             | Reflective Cup Structure                                         |
| Application Area   | Guest Room, Restaurant, Meeting Room, Club, Hall, Hotel Entrance |