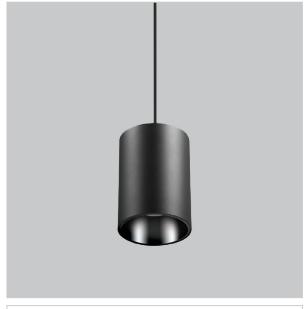

## Aurora Pendant Lights

ITEM SKU#: 662187502939

Aurora is a technologically advanced LED Pendant Light that incorporates electronic gear and a high-quality lens with wide beam spread. While commonly used as task light, the unique and state-of-the-art design of this luminaire also enhances the overall aesthetics of your store.