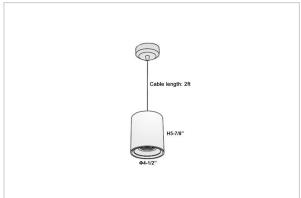

## Product Code: IK-RAuroraPL-25W-40K-BL-90C-30D

| Voltage            | 100 - 277 V AC, 50-60 Hz                                         |
|--------------------|------------------------------------------------------------------|
| Lumen Output       | 2250lm                                                           |
| Power              | 25W                                                              |
| ССТ                | 4000K                                                            |
| CRI                | >90                                                              |
| Beam Angle         | 30°                                                              |
| Light Distribution | Medium                                                           |
| LED Light Source   | Osram SOLERIQ S 19                                               |
| Start Time         | Instant                                                          |
| Driver             | Stand Alone (included)                                           |
| Operating Position | No Swiveling Type                                                |
| Dimming            | Triac Dimming / 0-10 V Dimming                                   |
| Heads              | Single Head                                                      |
| Finish             | Black                                                            |
| Height             | 5-7/8"                                                           |
| Diameter           | 4-1/2"                                                           |
| Optics             | Reflective Cup Structure                                         |
| Application Area   | Guest Room, Restaurant, Meeting Room, Club, Hall, Hotel Entrance |