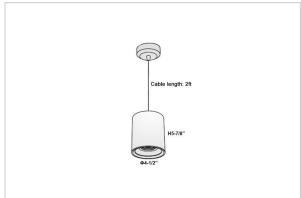

## Product Code: IK-RAuroraPL-25W-27K-BL-90C-30D

| Voltage            | 100 - 277 V AC, 50-60 Hz                                         |  |  |  |  |  |  |
|--------------------|------------------------------------------------------------------|--|--|--|--|--|--|
| Lumen Output       | 2000lm                                                           |  |  |  |  |  |  |
| Power              | 25W                                                              |  |  |  |  |  |  |
| ССТ                | 2700K                                                            |  |  |  |  |  |  |
| CRI                | >90                                                              |  |  |  |  |  |  |
| Beam Angle         | 30°                                                              |  |  |  |  |  |  |
| Light Distribution | Medium                                                           |  |  |  |  |  |  |
| LED Light Source   | Osram SOLERIQ S 19                                               |  |  |  |  |  |  |
| Start Time         | Instant                                                          |  |  |  |  |  |  |
| Driver             | Stand Alone (included)                                           |  |  |  |  |  |  |
| Operating Position | No Swiveling Type                                                |  |  |  |  |  |  |
| Dimming            | Triac Dimming / 0-10 V Dimming                                   |  |  |  |  |  |  |
| Heads              | Single Head                                                      |  |  |  |  |  |  |
| Finish             | Black                                                            |  |  |  |  |  |  |
| Height             | 5-7/8"                                                           |  |  |  |  |  |  |
| Diameter           | 4-1/2"                                                           |  |  |  |  |  |  |
| Optics             | Reflective Cup Structure                                         |  |  |  |  |  |  |
| Application Area   | Guest Room, Restaurant, Meeting Room, Club, Hall, Hotel Entrance |  |  |  |  |  |  |