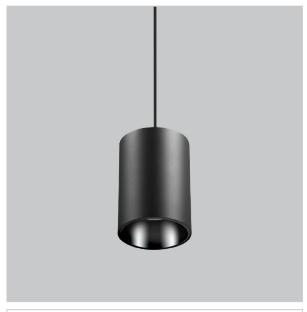

## Aurora Pendant Lights

ITEM SKU#: 662187502915

## Product Code: IK-RAuroraPL-25W-27K-BL-90C-30D

| Voltage            | 100 - 277 V AC, 50-60 Hz                                         |  |  |  |  |  |  |
|--------------------|------------------------------------------------------------------|--|--|--|--|--|--|
| Lumen Output       | 2000lm                                                           |  |  |  |  |  |  |
| Power              | 25W                                                              |  |  |  |  |  |  |
| ССТ                | 2700K                                                            |  |  |  |  |  |  |
| CRI                | >90                                                              |  |  |  |  |  |  |
| Beam Angle         | 30°                                                              |  |  |  |  |  |  |
| Light Distribution | Medium                                                           |  |  |  |  |  |  |
| LED Light Source   | Osram SOLERIQ S 19                                               |  |  |  |  |  |  |
| Start Time         | Instant                                                          |  |  |  |  |  |  |
| Driver             | Stand Alone (included)                                           |  |  |  |  |  |  |
| Operating Position | No Swiveling Type                                                |  |  |  |  |  |  |
| Dimming            | Triac Dimming / 0-10 V Dimming                                   |  |  |  |  |  |  |
| Heads              | Single Head                                                      |  |  |  |  |  |  |
| Finish             | Black                                                            |  |  |  |  |  |  |
| Height             | 5-7/8"                                                           |  |  |  |  |  |  |
| Diameter           | 4-1/2"                                                           |  |  |  |  |  |  |
| Optics             | Reflective Cup Structure                                         |  |  |  |  |  |  |
| Application Area   | Guest Room, Restaurant, Meeting Room, Club, Hall, Hotel Entrance |  |  |  |  |  |  |

Aurora is a technologically advanced LED Pendant Light that incorporates electronic gear and a high-quality lens with wide beam spread. While commonly used as task light, the unique and state-of-the-art design of this luminaire also enhances the overall aesthetics of your store.