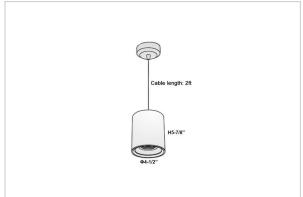

## Product Code: IK-RAuroraPL-20W-27K-BL-90C-30D

| Voltage            | 100 - 277 V AC, 50-60 Hz                                         |
|--------------------|------------------------------------------------------------------|
| Lumen Output       | 1600lm                                                           |
| Power              | 20W                                                              |
| CCT                | 2700K                                                            |
| CRI                | >90                                                              |
| Beam Angle         | 30°                                                              |
| Light Distribution | Medium                                                           |
| LED Light Source   | Osram SOLERIQ S 19                                               |
| Start Time         | Instant                                                          |
| Driver             | Stand Alone (included)                                           |
| Operating Position | No Swiveling Type                                                |
| Dimming            | Triac Dimming / 0-10 V Dimming                                   |
| Heads              | Single Head                                                      |
| Finish             | Black                                                            |
| Height             | 5-7/8"                                                           |
| Diameter           | 4-1/2"                                                           |
| Optics             | Reflective Cup Structure                                         |
| Application Area   | Guest Room, Restaurant, Meeting Room, Club, Hall, Hotel Entrance |