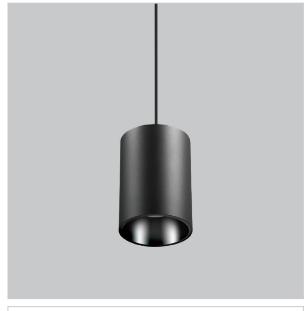

## Aurora Pendant Lights

ITEM SKU#: 662187502878

Aurora is a technologically advanced LED Pendant Light that incorporates electronic gear and a high-quality lens with wide beam spread. While commonly used as task light, the unique and state-of-the-art design of this luminaire also enhances the overall aesthetics of your store.