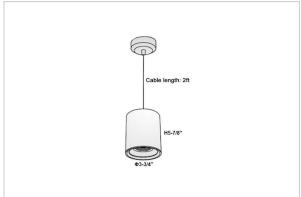

## Product Code: IK-RAuroraPL-15W-27K-BL-90C-30D

| Voltage            | 100 - 277 V AC, 50-60 Hz                                         |
|--------------------|------------------------------------------------------------------|
| Lumen Output       | 1200lm                                                           |
| Power              | 15W                                                              |
| ССТ                | 2700K                                                            |
| CRI                | >90                                                              |
| Beam Angle         | 30°                                                              |
| Light Distribution | Medium                                                           |
| LED Light Source   | Osram SOLERIQ S 19                                               |
| Start Time         | Instant                                                          |
| Driver             | Stand Alone (included)                                           |
| Operating Position | No Swiveling Type                                                |
| Dimming            | Triac Dimming / 0-10 V Dimming                                   |
| Heads              | Single Head                                                      |
| Finish             | Black                                                            |
| Height             | 5-7/8"                                                           |
| Diameter           | 3-3/4"                                                           |
| Optics             | Reflective Cup Structure                                         |
| Application Area   | Guest Room, Restaurant, Meeting Room, Club, Hall, Hotel Entrance |