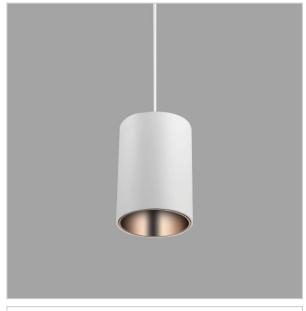

## Aurora Pendant Lights

ITEM SKU#: 662187502694

Aurora is a technologically advanced LED Pendant Light that incorporates electronic gear and a high-quality lens with wide beam spread. While commonly used as task light, the unique and state-of-the-art design of this luminaire also enhances the overall aesthetics of your store.