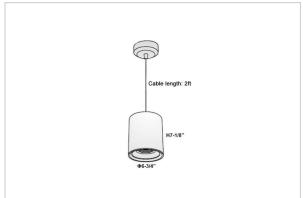

## Product Code: IK-RAuroraPL-50W-50K-WH-90C-15D

| Voltage            | 100 - 277 V AC, 50-60 Hz                                         |  |  |  |  |
|--------------------|------------------------------------------------------------------|--|--|--|--|
| Lumen Output       | 4750lm                                                           |  |  |  |  |
| Power              | 50W                                                              |  |  |  |  |
| CCT                | 5000K                                                            |  |  |  |  |
| CRI                | >90                                                              |  |  |  |  |
| Beam Angle         | 15°                                                              |  |  |  |  |
| Light Distribution | Spot                                                             |  |  |  |  |
| LED Light Source   | Osram SOLERIQ S 19                                               |  |  |  |  |
| Start Time         | Instant                                                          |  |  |  |  |
| Driver             | Stand Alone (included)                                           |  |  |  |  |
| Operating Position | No Swiveling Type                                                |  |  |  |  |
| Dimming            | Triac Dimming / 0-10 V Dimming                                   |  |  |  |  |
| Heads              | Single Head                                                      |  |  |  |  |
| Finish             | White                                                            |  |  |  |  |
| Height             | 7-1/8"                                                           |  |  |  |  |
| Diameter           | 6-3/4"                                                           |  |  |  |  |
| Optics             | Reflective Cup Structure                                         |  |  |  |  |
| Application Area   | Guest Room, Restaurant, Meeting Room, Club, Hall, Hotel Entrance |  |  |  |  |