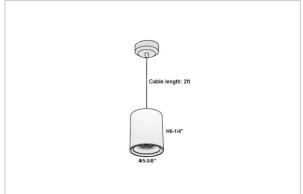

## Product Code: IK-RAuroraPL-40W-30K-WH-90C-15D

| Voltage            | 100 - 277 V AC, 50-60 Hz                                         |
|--------------------|------------------------------------------------------------------|
| Lumen Output       | 3400lm                                                           |
| Power              | 40W                                                              |
| ССТ                | 3000K                                                            |
| CRI                | >90                                                              |
| Beam Angle         | 15°                                                              |
| Light Distribution | Spot                                                             |
| LED Light Source   | Osram SOLERIQ S 19                                               |
| Start Time         | Instant                                                          |
| Driver             | Stand Alone (included)                                           |
| Operating Position | No Swiveling Type                                                |
| Dimming            | Triac Dimming / 0-10 V Dimming                                   |
| Heads              | Single Head                                                      |
| Finish             | White                                                            |
| Height             | 6-1/4"                                                           |
| Diameter           | 5-5/8"                                                           |
| Optics             | Reflective Cup Structure                                         |
| Application Area   | Guest Room, Restaurant, Meeting Room, Club, Hall, Hotel Entrance |