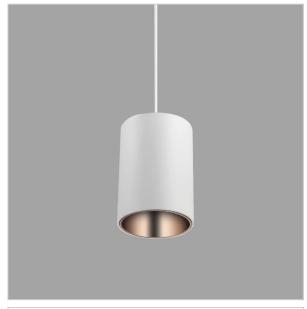

## Aurora Pendant Lights

ITEM SKU#: 662187502632

## Product Code: IK-RAuroraPL-40W-30K-WH-90C-15D

| Voltage            | 100 - 277 V AC, 50-60 Hz                                         |
|--------------------|------------------------------------------------------------------|
| Lumen Output       | 3400lm                                                           |
| Power              | 40W                                                              |
| ССТ                | 3000K                                                            |
| CRI                | >90                                                              |
| Beam Angle         | 15°                                                              |
| Light Distribution | Spot                                                             |
| LED Light Source   | Osram SOLERIQ S 19                                               |
| Start Time         | Instant                                                          |
| Driver             | Stand Alone (included)                                           |
| Operating Position | No Swiveling Type                                                |
| Dimming            | Triac Dimming / 0-10 V Dimming                                   |
| Heads              | Single Head                                                      |
| Finish             | White                                                            |
| Height             | 6-1/4"                                                           |
| Diameter           | 5-5/8"                                                           |
| Optics             | Reflective Cup Structure                                         |
| Application Area   | Guest Room, Restaurant, Meeting Room, Club, Hall, Hotel Entrance |