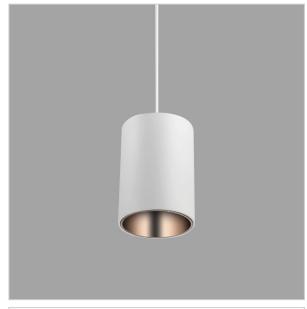

## Aurora Pendant Lights

ITEM SKU#: 662187502625

## Product Code: IK-RAuroraPL-40W-27K-WH-90C-15D

| Voltage            | 100 - 277 V AC, 50-60 Hz                                         |
|--------------------|------------------------------------------------------------------|
| Lumen Output       | 3200lm                                                           |
| Power              | 40W                                                              |
| ССТ                | 2700K                                                            |
| CRI                | >90                                                              |
| Beam Angle         | 15°                                                              |
| Light Distribution | Spot                                                             |
| LED Light Source   | Osram SOLERIQ S 19                                               |
| Start Time         | Instant                                                          |
| Driver             | Stand Alone (included)                                           |
| Operating Position | No Swiveling Type                                                |
| Dimming            | Triac Dimming / 0-10 V Dimming                                   |
| Heads              | Single Head                                                      |
| Finish             | White                                                            |
| Height             | 6-1/4"                                                           |
| Diameter           | 5-5/8"                                                           |
| Optics             | Reflective Cup Structure                                         |
| Application Area   | Guest Room, Restaurant, Meeting Room, Club, Hall, Hotel Entrance |