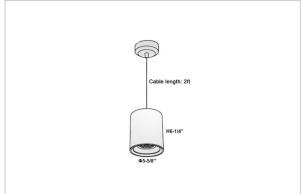

## Product Code: IK-RAuroraPL-40W-27K-WH-90C-15D

| Voltage            | 100 - 277 V AC, 50-60 Hz                                         |
|--------------------|------------------------------------------------------------------|
| Lumen Output       | 3200lm                                                           |
| Power              | 40W                                                              |
| ССТ                | 2700K                                                            |
| CRI                | >90                                                              |
| Beam Angle         | 15°                                                              |
| Light Distribution | Spot                                                             |
| LED Light Source   | Osram SOLERIQ S 19                                               |
| Start Time         | Instant                                                          |
| Driver             | Stand Alone (included)                                           |
| Operating Position | No Swiveling Type                                                |
| Dimming            | Triac Dimming / 0-10 V Dimming                                   |
| Heads              | Single Head                                                      |
| Finish             | White                                                            |
| Height             | 6-1/4"                                                           |
| Diameter           | 5-5/8"                                                           |
| Optics             | Reflective Cup Structure                                         |
| Application Area   | Guest Room, Restaurant, Meeting Room, Club, Hall, Hotel Entrance |