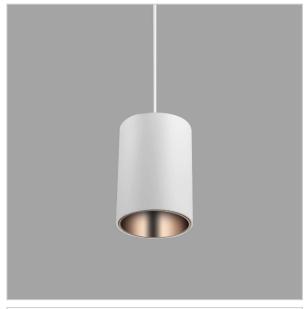

## Aurora Pendant Lights

ITEM SKU#: 662187502601

## Product Code: IK-RAuroraPL-30W-40K-WH-90C-15D

| Voltage            | 100 - 277 V AC, 50-60 Hz                                         |
|--------------------|------------------------------------------------------------------|
| Lumen Output       | 2700lm                                                           |
| Power              | 30W                                                              |
| ССТ                | 4000K                                                            |
| CRI                | >90                                                              |
| Beam Angle         | 15°                                                              |
| Light Distribution | Spot                                                             |
| LED Light Source   | Osram SOLERIQ S 19                                               |
| Start Time         | Instant                                                          |
| Driver             | Stand Alone (included)                                           |
| Operating Position | No Swiveling Type                                                |
| Dimming            | Triac Dimming / 0-10 V Dimming                                   |
| Heads              | Single Head                                                      |
| Finish             | White                                                            |
| Height             | 6-1/4"                                                           |
| Diameter           | 5-5/8"                                                           |
| Optics             | Reflective Cup Structure                                         |
| Application Area   | Guest Room, Restaurant, Meeting Room, Club, Hall, Hotel Entrance |

Aurora is a technologically advanced LED Pendant Light that incorporates electronic gear and a high-quality lens with wide beam spread. While commonly used as task light, the unique and state-of-the-art design of this luminaire also enhances the overall aesthetics of your store.