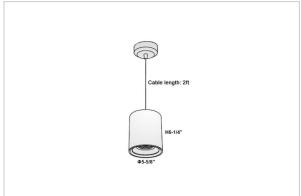

## Product Code: IK-RAuroraPL-30W-40K-WH-90C-15D

| Voltage            | 100 - 277 V AC, 50-60 Hz                                         |
|--------------------|------------------------------------------------------------------|
| Lumen Output       | 2700lm                                                           |
| Power              | 30W                                                              |
| ССТ                | 4000K                                                            |
| CRI                | >90                                                              |
| Beam Angle         | 15°                                                              |
| Light Distribution | Spot                                                             |
| LED Light Source   | Osram SOLERIQ S 19                                               |
| Start Time         | Instant                                                          |
| Driver             | Stand Alone (included)                                           |
| Operating Position | No Swiveling Type                                                |
| Dimming            | Triac Dimming / 0-10 V Dimming                                   |
| Heads              | Single Head                                                      |
| Finish             | White                                                            |
| Height             | 6-1/4"                                                           |
| Diameter           | 5-5/8"                                                           |
| Optics             | Reflective Cup Structure                                         |
| Application Area   | Guest Room, Restaurant, Meeting Room, Club, Hall, Hotel Entrance |