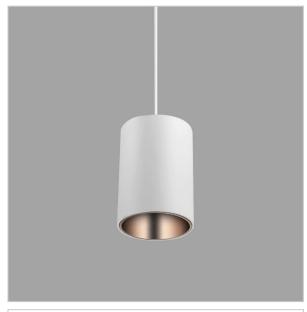

## Aurora Pendant Lights

ITEM SKU#: 662187502502

## Product Code: IK-RAuroraPL-20W-30K-WH-90C-15D

| Voltage            | 100 - 277 V AC, 50-60 Hz                                         |  |  |  |
|--------------------|------------------------------------------------------------------|--|--|--|
| Lumen Output       | 1700lm                                                           |  |  |  |
| Power              | 20W                                                              |  |  |  |
| ССТ                | 3000K                                                            |  |  |  |
| CRI                | >90                                                              |  |  |  |
| Beam Angle         | 15°                                                              |  |  |  |
| Light Distribution | Spot                                                             |  |  |  |
| LED Light Source   | Osram SOLERIQ S 19                                               |  |  |  |
| Start Time         | Instant                                                          |  |  |  |
| Driver             | Stand Alone (included)                                           |  |  |  |
| Operating Position | No Swiveling Type                                                |  |  |  |
| Dimming            | Triac Dimming / 0-10 V Dimming                                   |  |  |  |
| Heads              | Single Head                                                      |  |  |  |
| Finish             | White                                                            |  |  |  |
| Height             | 5-7/8"                                                           |  |  |  |
| Diameter           | 4-1/2"                                                           |  |  |  |
| Optics             | Reflective Cup Structure                                         |  |  |  |
| Application Area   | Guest Room, Restaurant, Meeting Room, Club, Hall, Hotel Entrance |  |  |  |

Aurora is a technologically advanced LED Pendant Light that incorporates electronic gear and a high-quality lens with wide beam spread. While commonly used as task light, the unique and state-of-the-art design of this luminaire also enhances the overall aesthetics of your store.