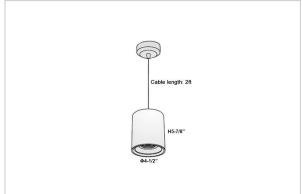

## Product Code: IK-RAuroraPL-20W-30K-WH-90C-15D

| Voltage            | 100 - 277 V AC, 50-60 Hz                                         |  |  |  |
|--------------------|------------------------------------------------------------------|--|--|--|
| Lumen Output       | 1700lm                                                           |  |  |  |
| Power              | 20W                                                              |  |  |  |
| ССТ                | 3000K                                                            |  |  |  |
| CRI                | >90                                                              |  |  |  |
| Beam Angle         | 15°                                                              |  |  |  |
| Light Distribution | Spot                                                             |  |  |  |
| LED Light Source   | Osram SOLERIQ S 19                                               |  |  |  |
| Start Time         | Instant                                                          |  |  |  |
| Driver             | Stand Alone (included)                                           |  |  |  |
| Operating Position | No Swiveling Type                                                |  |  |  |
| Dimming            | Triac Dimming / 0-10 V Dimming                                   |  |  |  |
| Heads              | Single Head                                                      |  |  |  |
| Finish             | White                                                            |  |  |  |
| Height             | 5-7/8"                                                           |  |  |  |
| Diameter           | 4-1/2"                                                           |  |  |  |
| Optics             | Reflective Cup Structure                                         |  |  |  |
| Application Area   | Guest Room, Restaurant, Meeting Room, Club, Hall, Hotel Entrance |  |  |  |