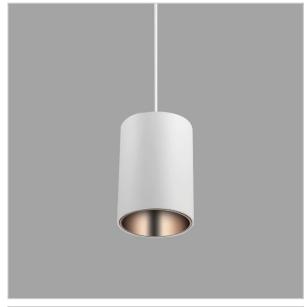

## Aurora Pendant Lights

ITEM SKU#: 662187502472

Aurora is a technologically advanced LED Pendant Light that incorporates electronic gear and a high-quality lens with wide beam spread. While commonly used as task light, the unique and state-of-the-art design of this luminaire also enhances the overall aesthetics of your store.