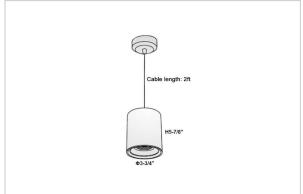

## Product Code: IK-RAuroraPL-15W-40K-WH-90C-15D

| Voltage            | 100 - 277 V AC, 50-60 Hz                                         |
|--------------------|------------------------------------------------------------------|
| Lumen Output       | 1350lm                                                           |
| Power              | 15W                                                              |
| ССТ                | 4000K                                                            |
| CRI                | >90                                                              |
| Beam Angle         | 15°                                                              |
| Light Distribution | Spot                                                             |
| LED Light Source   | Osram SOLERIQ S 19                                               |
| Start Time         | Instant                                                          |
| Driver             | Stand Alone (included)                                           |
| Operating Position | No Swiveling Type                                                |
| Dimming            | Triac Dimming / 0-10 V Dimming                                   |
| Heads              | Single Head                                                      |
| Finish             | White                                                            |
| Height             | 5-7/8"                                                           |
| Diameter           | 3-3/4"                                                           |
| Optics             | Reflective Cup Structure                                         |
| Application Area   | Guest Room, Restaurant, Meeting Room, Club, Hall, Hotel Entrance |