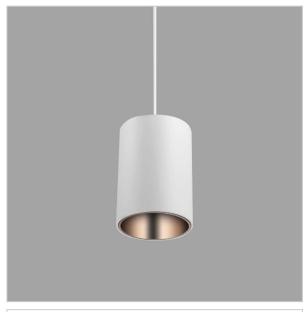

## Aurora Pendant Lights

ITEM SKU#: 662187502441

## Product Code: IK-RAuroraPL-12W-50K-WH-90C-15D

| Voltage            | 100 - 277 V AC, 50-60 Hz                                         |  |  |  |
|--------------------|------------------------------------------------------------------|--|--|--|
| Lumen Output       | 1140lm                                                           |  |  |  |
| Power              | 12W                                                              |  |  |  |
| ССТ                | 5000K                                                            |  |  |  |
| CRI                | >90                                                              |  |  |  |
| Beam Angle         | 15°                                                              |  |  |  |
| Light Distribution | Spot                                                             |  |  |  |
| LED Light Source   | Osram SOLERIQ S 19                                               |  |  |  |
| Start Time         | Instant                                                          |  |  |  |
| Driver             | Stand Alone (included)                                           |  |  |  |
| Operating Position | No Swiveling Type                                                |  |  |  |
| Dimming            | Triac Dimming / 0-10 V Dimming                                   |  |  |  |
| Heads              | Single Head                                                      |  |  |  |
| Finish             | White                                                            |  |  |  |
| Height             | 5-7/8"                                                           |  |  |  |
| Diameter           | 3"                                                               |  |  |  |
| Optics             | Reflective Cup Structure                                         |  |  |  |
| Application Area   | Guest Room, Restaurant, Meeting Room, Club, Hall, Hotel Entrance |  |  |  |

Aurora is a technologically advanced LED Pendant Light that incorporates electronic gear and a high-quality lens with wide beam spread. While commonly used as task light, the unique and state-of-the-art design of this luminaire also enhances the overall aesthetics of your store.