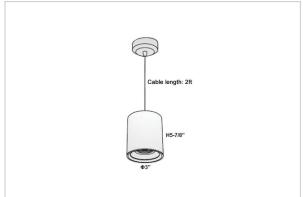

## Product Code: IK-RAuroraPL-12W-50K-WH-90C-15D

| Voltage            | 100 - 277 V AC, 50-60 Hz                                         |  |  |  |
|--------------------|------------------------------------------------------------------|--|--|--|
| Lumen Output       | 1140lm                                                           |  |  |  |
| Power              | 12W                                                              |  |  |  |
| ССТ                | 5000K                                                            |  |  |  |
| CRI                | >90                                                              |  |  |  |
| Beam Angle         | 15°                                                              |  |  |  |
| Light Distribution | Spot                                                             |  |  |  |
| LED Light Source   | Osram SOLERIQ S 19                                               |  |  |  |
| Start Time         | Instant                                                          |  |  |  |
| Driver             | Stand Alone (included)                                           |  |  |  |
| Operating Position | No Swiveling Type                                                |  |  |  |
| Dimming            | Triac Dimming / 0-10 V Dimming                                   |  |  |  |
| Heads              | Single Head                                                      |  |  |  |
| Finish             | White                                                            |  |  |  |
| Height             | 5-7/8"                                                           |  |  |  |
| Diameter           | 3"                                                               |  |  |  |
| Optics             | Reflective Cup Structure                                         |  |  |  |
| Application Area   | Guest Room, Restaurant, Meeting Room, Club, Hall, Hotel Entrance |  |  |  |