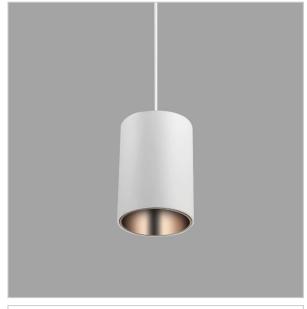

## Aurora Pendant Lights

ITEM SKU#: 662187502427

Aurora is a technologically advanced LED Pendant Light that incorporates electronic gear and a high-quality lens with wide beam spread. While commonly used as task light, the unique and state-of-the-art design of this luminaire also enhances the overall aesthetics of your store.