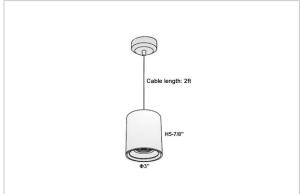

## Product Code: IK-RAuroraPL-12W-30K-WH-90C-15D

| Voltage            | 100 - 277 V AC, 50-60 Hz                                         |  |  |  |  |  |  |
|--------------------|------------------------------------------------------------------|--|--|--|--|--|--|
| Lumen Output       | 1020lm                                                           |  |  |  |  |  |  |
| Power              | 12W                                                              |  |  |  |  |  |  |
| ССТ                | 3000K                                                            |  |  |  |  |  |  |
| CRI                | >90                                                              |  |  |  |  |  |  |
| Beam Angle         | 15°                                                              |  |  |  |  |  |  |
| Light Distribution | Spot                                                             |  |  |  |  |  |  |
| LED Light Source   | Osram SOLERIQ S 19                                               |  |  |  |  |  |  |
| Start Time         | Instant                                                          |  |  |  |  |  |  |
| Driver             | Stand Alone (included)                                           |  |  |  |  |  |  |
| Operating Position | No Swiveling Type                                                |  |  |  |  |  |  |
| Dimming            | Triac Dimming / 0-10 V Dimming                                   |  |  |  |  |  |  |
| Heads              | Single Head                                                      |  |  |  |  |  |  |
| Finish             | White                                                            |  |  |  |  |  |  |
| Height             | 5-7/8"                                                           |  |  |  |  |  |  |
| Diameter           | 3"                                                               |  |  |  |  |  |  |
| Optics             | Reflective Cup Structure                                         |  |  |  |  |  |  |
| Application Area   | Guest Room, Restaurant, Meeting Room, Club, Hall, Hotel Entrance |  |  |  |  |  |  |