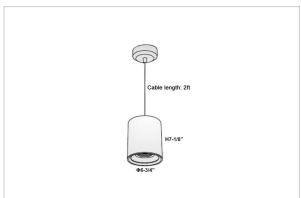

## Product Code: IK-RAuroraPL-50W-30K-BL-90C-15D

| Voltage            | 100 - 277 V AC, 50-60 Hz                                         |
|--------------------|------------------------------------------------------------------|
| Lumen Output       | 4250lm                                                           |
| Power              | 50W                                                              |
| ССТ                | 3000K                                                            |
| CRI                | >90                                                              |
| Beam Angle         | 15°                                                              |
| Light Distribution | Spot                                                             |
| LED Light Source   | Osram SOLERIQ S 19                                               |
| Start Time         | Instant                                                          |
| Driver             | Stand Alone (included)                                           |
| Operating Position | No Swiveling Type                                                |
| Dimming            | Triac Dimming / 0-10 V Dimming                                   |
| Heads              | Single Head                                                      |
| Finish             | Black                                                            |
| Height             | 7-1/8"                                                           |
| Diameter           | 6-3/4"                                                           |
| Optics             | Reflective Cup Structure                                         |
| Application Area   | Guest Room, Restaurant, Meeting Room, Club, Hall, Hotel Entrance |