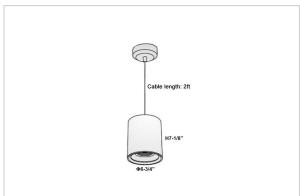

## Product Code: IK-RAuroraPL-50W-27K-BL-90C-15D

| Voltage            | 100 - 277 V AC, 50-60 Hz                                         |  |  |  |  |
|--------------------|------------------------------------------------------------------|--|--|--|--|
| Lumen Output       | 4000lm                                                           |  |  |  |  |
| Power              | 50W                                                              |  |  |  |  |
| ССТ                | 2700K                                                            |  |  |  |  |
| CRI                | >90                                                              |  |  |  |  |
| Beam Angle         | 15°                                                              |  |  |  |  |
| Light Distribution | Spot                                                             |  |  |  |  |
| LED Light Source   | Osram SOLERIQ S 19                                               |  |  |  |  |
| Start Time         | Instant                                                          |  |  |  |  |
| Driver             | Stand Alone (included)                                           |  |  |  |  |
| Operating Position | No Swiveling Type                                                |  |  |  |  |
| Dimming            | Triac Dimming / 0-10 V Dimming                                   |  |  |  |  |
| Heads              | Single Head                                                      |  |  |  |  |
| Finish             | Black                                                            |  |  |  |  |
| Height             | 7-1/8"                                                           |  |  |  |  |
| Diameter           | 6-3/4"                                                           |  |  |  |  |
| Optics             | Reflective Cup Structure                                         |  |  |  |  |
| Application Area   | Guest Room, Restaurant, Meeting Room, Club, Hall, Hotel Entrance |  |  |  |  |