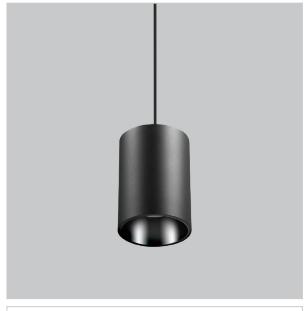

## Aurora Pendant Lights

ITEM SKU#: 662187502298

## Product Code: IK-RAuroraPL-50W-27K-BL-90C-15D

| Voltage            | 100 - 277 V AC, 50-60 Hz                                         |  |  |  |  |
|--------------------|------------------------------------------------------------------|--|--|--|--|
| Lumen Output       | 4000lm                                                           |  |  |  |  |
| Power              | 50W                                                              |  |  |  |  |
| ССТ                | 2700K                                                            |  |  |  |  |
| CRI                | >90                                                              |  |  |  |  |
| Beam Angle         | 15°                                                              |  |  |  |  |
| Light Distribution | Spot                                                             |  |  |  |  |
| LED Light Source   | Osram SOLERIQ S 19                                               |  |  |  |  |
| Start Time         | Instant                                                          |  |  |  |  |
| Driver             | Stand Alone (included)                                           |  |  |  |  |
| Operating Position | No Swiveling Type                                                |  |  |  |  |
| Dimming            | Triac Dimming / 0-10 V Dimming                                   |  |  |  |  |
| Heads              | Single Head                                                      |  |  |  |  |
| Finish             | Black                                                            |  |  |  |  |
| Height             | 7-1/8"                                                           |  |  |  |  |
| Diameter           | 6-3/4"                                                           |  |  |  |  |
| Optics             | Reflective Cup Structure                                         |  |  |  |  |
| Application Area   | Guest Room, Restaurant, Meeting Room, Club, Hall, Hotel Entrance |  |  |  |  |

Aurora is a technologically advanced LED Pendant Light that incorporates electronic gear and a high-quality lens with wide beam spread. While commonly used as task light, the unique and state-of-the-art design of this luminaire also enhances the overall aesthetics of your store.