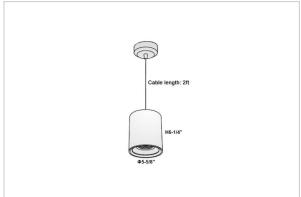

## Product Code: IK-RAuroraPL-30W-40K-BL-90C-15D

| Voltage            | 100 - 277 V AC, 50-60 Hz                                         |
|--------------------|------------------------------------------------------------------|
| Lumen Output       | 2700lm                                                           |
| Power              | 30W                                                              |
| CCT                | 4000K                                                            |
| CRI                | >90                                                              |
| Beam Angle         | 15°                                                              |
| Light Distribution | Spot                                                             |
| LED Light Source   | Osram SOLERIQ S 19                                               |
| Start Time         | Instant                                                          |
| Driver             | Stand Alone (included)                                           |
| Operating Position | No Swiveling Type                                                |
| Dimming            | Triac Dimming / 0-10 V Dimming                                   |
| Heads              | Single Head                                                      |
| Finish             | Black                                                            |
| Height             | 6-1/4"                                                           |
| Diameter           | 5-5/8"                                                           |
| Optics             | Reflective Cup Structure                                         |
| Application Area   | Guest Room, Restaurant, Meeting Room, Club, Hall, Hotel Entrance |