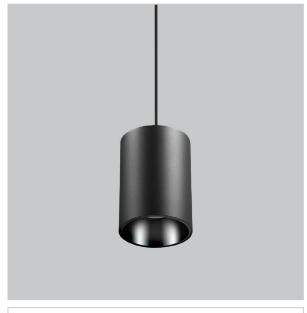

## Aurora Pendant Lights

ITEM SKU#: 662187502168

## Product Code: IK-RAuroraPL-25W-30K-BL-90C-15D

| Voltage            | 100 - 277 V AC, 50-60 Hz                                         |  |  |  |  |  |
|--------------------|------------------------------------------------------------------|--|--|--|--|--|
| Lumen Output       | 2125lm                                                           |  |  |  |  |  |
| Power              | 25W                                                              |  |  |  |  |  |
| ССТ                | 3000K                                                            |  |  |  |  |  |
| CRI                | >90                                                              |  |  |  |  |  |
| Beam Angle         | 15°                                                              |  |  |  |  |  |
| Light Distribution | Spot                                                             |  |  |  |  |  |
| LED Light Source   | Osram SOLERIQ S 19                                               |  |  |  |  |  |
| Start Time         | Instant                                                          |  |  |  |  |  |
| Driver             | Stand Alone (included)                                           |  |  |  |  |  |
| Operating Position | No Swiveling Type                                                |  |  |  |  |  |
| Dimming            | Triac Dimming / 0-10 V Dimming                                   |  |  |  |  |  |
| Heads              | Single Head                                                      |  |  |  |  |  |
| Finish             | Black                                                            |  |  |  |  |  |
| Height             | 5-7/8"                                                           |  |  |  |  |  |
| Diameter           | 4-1/2"                                                           |  |  |  |  |  |
| Optics             | Reflective Cup Structure                                         |  |  |  |  |  |
| Application Area   | Guest Room, Restaurant, Meeting Room, Club, Hall, Hotel Entrance |  |  |  |  |  |

Aurora is a technologically advanced LED Pendant Light that incorporates electronic gear and a high-quality lens with wide beam spread. While commonly used as task light, the unique and state-of-the-art design of this luminaire also enhances the overall aesthetics of your store.