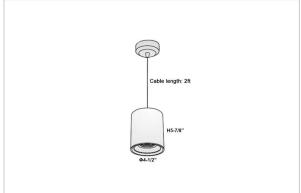

## Product Code: IK-RAuroraPL-25W-30K-BL-90C-15D

| Voltage            | 100 - 277 V AC, 50-60 Hz                                         |  |  |  |  |  |
|--------------------|------------------------------------------------------------------|--|--|--|--|--|
| Lumen Output       | 2125lm                                                           |  |  |  |  |  |
| Power              | 25W                                                              |  |  |  |  |  |
| ССТ                | 3000K                                                            |  |  |  |  |  |
| CRI                | >90                                                              |  |  |  |  |  |
| Beam Angle         | 15°                                                              |  |  |  |  |  |
| Light Distribution | Spot                                                             |  |  |  |  |  |
| LED Light Source   | Osram SOLERIQ S 19                                               |  |  |  |  |  |
| Start Time         | Instant                                                          |  |  |  |  |  |
| Driver             | Stand Alone (included)                                           |  |  |  |  |  |
| Operating Position | No Swiveling Type                                                |  |  |  |  |  |
| Dimming            | Triac Dimming / 0-10 V Dimming                                   |  |  |  |  |  |
| Heads              | Single Head                                                      |  |  |  |  |  |
| Finish             | Black                                                            |  |  |  |  |  |
| Height             | 5-7/8"                                                           |  |  |  |  |  |
| Diameter           | 4-1/2"                                                           |  |  |  |  |  |
| Optics             | Reflective Cup Structure                                         |  |  |  |  |  |
| Application Area   | Guest Room, Restaurant, Meeting Room, Club, Hall, Hotel Entrance |  |  |  |  |  |