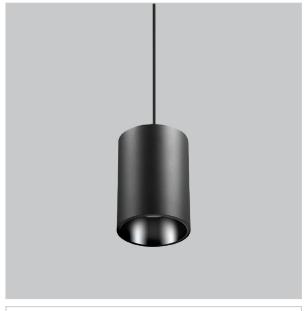

## Aurora Pendant Lights

ITEM SKU#: 662187502144

## Product Code: IK-RAuroraPL-20W-50K-BL-90C-15D

| Voltage            | 100 - 277 V AC, 50-60 Hz                                         |  |  |  |  |
|--------------------|------------------------------------------------------------------|--|--|--|--|
| Lumen Output       | 1900lm                                                           |  |  |  |  |
| Power              | 20W                                                              |  |  |  |  |
| CCT                | 5000K                                                            |  |  |  |  |
| CRI                | >90                                                              |  |  |  |  |
| Beam Angle         | 15°                                                              |  |  |  |  |
| Light Distribution | Spot                                                             |  |  |  |  |
| LED Light Source   | Osram SOLERIQ S 19                                               |  |  |  |  |
| Start Time         | Instant                                                          |  |  |  |  |
| Driver             | Stand Alone (included)                                           |  |  |  |  |
| Operating Position | No Swiveling Type                                                |  |  |  |  |
| Dimming            | Triac Dimming / 0-10 V Dimming                                   |  |  |  |  |
| Heads              | Single Head                                                      |  |  |  |  |
| Finish             | Black                                                            |  |  |  |  |
| Height             | 5-7/8"                                                           |  |  |  |  |
| Diameter           | 4-1/2"                                                           |  |  |  |  |
| Optics             | Reflective Cup Structure                                         |  |  |  |  |
| Application Area   | Guest Room, Restaurant, Meeting Room, Club, Hall, Hotel Entrance |  |  |  |  |

Aurora is a technologically advanced LED Pendant Light that incorporates electronic gear and a high-quality lens with wide beam spread. While commonly used as task light, the unique and state-of-the-art design of this luminaire also enhances the overall aesthetics of your store.