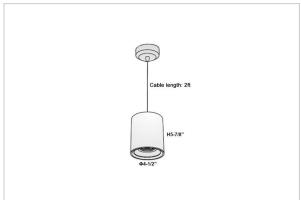

## Product Code: IK-RAuroraPL-20W-50K-BL-90C-15D

| Voltage            | 100 - 277 V AC, 50-60 Hz                                         |  |  |  |  |
|--------------------|------------------------------------------------------------------|--|--|--|--|
| Lumen Output       | 1900lm                                                           |  |  |  |  |
| Power              | 20W                                                              |  |  |  |  |
| CCT                | 5000K                                                            |  |  |  |  |
| CRI                | >90                                                              |  |  |  |  |
| Beam Angle         | 15°                                                              |  |  |  |  |
| Light Distribution | Spot                                                             |  |  |  |  |
| LED Light Source   | Osram SOLERIQ S 19                                               |  |  |  |  |
| Start Time         | Instant                                                          |  |  |  |  |
| Driver             | Stand Alone (included)                                           |  |  |  |  |
| Operating Position | No Swiveling Type                                                |  |  |  |  |
| Dimming            | Triac Dimming / 0-10 V Dimming                                   |  |  |  |  |
| Heads              | Single Head                                                      |  |  |  |  |
| Finish             | Black                                                            |  |  |  |  |
| Height             | 5-7/8"                                                           |  |  |  |  |
| Diameter           | 4-1/2"                                                           |  |  |  |  |
| Optics             | Reflective Cup Structure                                         |  |  |  |  |
| Application Area   | Guest Room, Restaurant, Meeting Room, Club, Hall, Hotel Entrance |  |  |  |  |