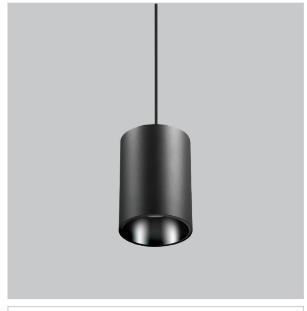

## Aurora Pendant Lights

ITEM SKU#: 662187502137

Aurora is a technologically advanced LED Pendant Light that incorporates electronic gear and a high-quality lens with wide beam spread. While commonly used as task light, the unique and state-of-the-art design of this luminaire also enhances the overall aesthetics of your store.