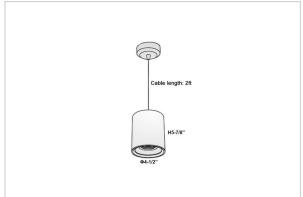

## Product Code: IK-RAuroraPL-20W-40K-BL-90C-15D

| Voltage            | 100 - 277 V AC, 50-60 Hz                                         |
|--------------------|------------------------------------------------------------------|
| Lumen Output       | 1800lm                                                           |
| Power              | 20W                                                              |
| ССТ                | 4000K                                                            |
| CRI                | >90                                                              |
| Beam Angle         | 15°                                                              |
| Light Distribution | Spot                                                             |
| LED Light Source   | Osram SOLERIQ S 19                                               |
| Start Time         | Instant                                                          |
| Driver             | Stand Alone (included)                                           |
| Operating Position | No Swiveling Type                                                |
| Dimming            | Triac Dimming / 0-10 V Dimming                                   |
| Heads              | Single Head                                                      |
| Finish             | Black                                                            |
| Height             | 5-7/8"                                                           |
| Diameter           | 4-1/2"                                                           |
| Optics             | Reflective Cup Structure                                         |
| Application Area   | Guest Room, Restaurant, Meeting Room, Club, Hall, Hotel Entrance |